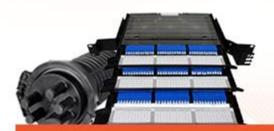

# **3U MODULAR LGX PANEL**

F7

#### **PRODUCT SPECIFICATIONS**

The Modular Fibre Optic Patch Panel enables interconnection between outside plant, riser, and distribution cables. With a modular design, cable guider system, and front-end cable guider, it offers a flexible and organized cable management solution for networks and data centres, particularly in space-constrained environments.

# **BENEFITS**

- Changeable adapter panel
- Flexible Cable Management
- Modular Design
- Sturdy Design
- No Special Tools Required
- **Protects Fibres in Field**

| SPECIFICATIONS       |                      |
|----------------------|----------------------|
| Adapter              | SC, FC, LC           |
| Capacity             | 144F                 |
| Material             | Cold Rolled Steel    |
| Dimensions           | 482.6x250x135mm(3U)  |
| Colour               | Black                |
| Installation         | 19" Rack Mount       |
| Splice Tray Capacity | 12/24F per tray      |
| Modular Unit         | 12 Units, each 12 SC |