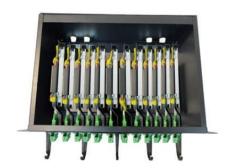

# **3U MODULAR LGX PANEL**

F7

#### **PRODUCT SPECIFICATIONS**

The Modular Fibre Optic Patch Panel enables interconnection between outside plant, riser, and distribution cables. With a modular design, cable guider system, and front-end cable guider, it offers a flexible and organized cable management solution for networks and data centres, particularly in space-constrained environments.

# **BENEFITS**

- Changeable adapter panel
- Flexible Cable Management
- Modular Design
- Sturdy Design
- No Special Tools Required
- **Protects Fibres in Field**

| SPECIFICATIONS       |                      |
|----------------------|----------------------|
| Adapter              | SC, FC, LC           |
| Capacity             | 144F                 |
| Material             | Cold Rolled Steel    |
| Dimensions           | 482.6x250x135mm(3U)  |
| Colour               | Black                |
| Installation         | 19" Rack Mount       |
| Splice Tray Capacity | 12/24F per tray      |
| Modular Unit         | 12 Units, each 12 SC |