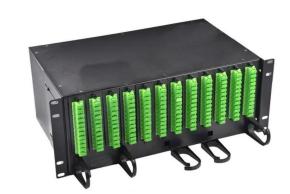

# **3U MODULAR LGX PANEL**

F7

#### **PRODUCT SPECIFICATIONS**

The Modular Fibre Optic Patch Panel enables interconnection between outside plant, riser, and distribution cables. With a modular design, cable guider system, and front-end cable guider, it offers a flexible and organized cable management solution for networks and data centres, particularly in space-constrained environments.

# **BENEFITS**

- Changeable adapter panel
- Flexible Cable Management
- Modular Design
- Sturdy Design
- No Special Tools Required
- **Protects Fibres in Field**

| SPECIFICATIONS       |                      |
|----------------------|----------------------|
| Adapter              | SC, FC, LC           |
| Capacity             | 144F                 |
| Material             | Cold Rolled Steel    |
| Dimensions           | 482.6x250x135mm(3U)  |
| Colour               | Black                |
| Installation         | 19" Rack Mount       |
| Splice Tray Capacity | 12/24F per tray      |
| Modular Unit         | 12 Units, each 12 SC |