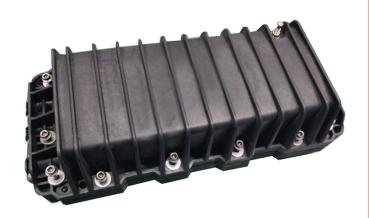

#### **PRODUCT SPECIFICATIONS**

Linxcom model PP15- Inline Enclosure provides protection over direct, branch and continual connection for cables. They are easy and reliable to install, delivering high mechanical strength against every environmental condition. Widely used in many applications.

## **BENEFITS**

- HQ Polypropylene
- Up to 192~288F
- Removable Adaptor Plate
- Sturdy IP 68 & IK 10
- No Special Tools
  - Required
- Protects Fibres in Field

| 3FECIFICATION3                            |                                                    |  |
|-------------------------------------------|----------------------------------------------------|--|
| Purpose                                   | Aerial, Direct-Burial, Wall<br>& Pipeline Mounting |  |
| Capacity                                  | 192                                                |  |
|                                           | Model B: 288                                       |  |
| Cable Entries                             | 6                                                  |  |
| Dimensions (mm)                           | 537x215x120                                        |  |
|                                           | Model B: 537x215x151                               |  |
| Weight (kg)                               | 3.5-4.5                                            |  |
| Sealing                                   | Mechanical                                         |  |
| Material                                  | Polypropylene                                      |  |
|                                           |                                                    |  |
| Splicing Per Cassette                     | 12,24,48                                           |  |
| Splicing Per Cassette Cable Diameter (mm) | 12,24,48<br>φ10~18                                 |  |