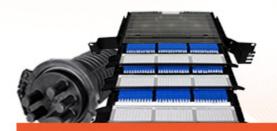

#### **PRODUCT SPECIFICATIONS**

Linxcom model PP15- Inline Enclosure provides protection over direct, branch and continual connection for cables. They are easy and reliable to install, delivering high mechanical strength against every environmental condition. Widely used in many applications.

## **BENEFITS**

- HQ Polypropylene
- Up to 192~288F
- Removable Adaptor Plate
- Sturdy IP 68 & IK 10
- No Special Tools
  - Required
- Protects Fibres in Field

| 3FECIFICATION3                            |                                                    |  |
|-------------------------------------------|----------------------------------------------------|--|
| Purpose                                   | Aerial, Direct-Burial, Wall<br>& Pipeline Mounting |  |
| Capacity                                  | 192                                                |  |
|                                           | Model B: 288                                       |  |
| Cable Entries                             | 6                                                  |  |
| Dimensions (mm)                           | 537x215x120                                        |  |
|                                           | Model B: 537x215x151                               |  |
| Weight (kg)                               | 3.5-4.5                                            |  |
| Sealing                                   | Mechanical                                         |  |
| Material                                  | Polypropylene                                      |  |
|                                           |                                                    |  |
| Splicing Per Cassette                     | 12,24,48                                           |  |
| Splicing Per Cassette Cable Diameter (mm) | 12,24,48<br>φ10~18                                 |  |