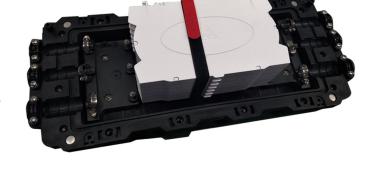

#### **PRODUCT SPECIFICATIONS**

Linxcom model PP15- Inline Enclosure provides protection over direct, branch and continual connection for cables. They are easy and reliable to install, delivering high mechanical strength against every environmental condition. Widely used in many applications.

## **BENEFITS**

- HQ Polypropylene
- Up to 192~288F
- Removable Adaptor Plate
- Sturdy IP 68 & IK 10
- No Special Tools
  - Required
- Protects Fibres in Field

| 3FECIFICATION3                            |                                                    |  |
|-------------------------------------------|----------------------------------------------------|--|
| Purpose                                   | Aerial, Direct-Burial, Wall<br>& Pipeline Mounting |  |
| Capacity                                  | 192                                                |  |
|                                           | Model B: 288                                       |  |
| Cable Entries                             | 6                                                  |  |
| Dimensions (mm)                           | 537x215x120                                        |  |
|                                           | Model B: 537x215x151                               |  |
| Weight (kg)                               | 3.5-4.5                                            |  |
| Sealing                                   | Mechanical                                         |  |
| Material                                  | Polypropylene                                      |  |
|                                           |                                                    |  |
| Splicing Per Cassette                     | 12,24,48                                           |  |
| Splicing Per Cassette Cable Diameter (mm) | 12,24,48<br>φ10~18                                 |  |