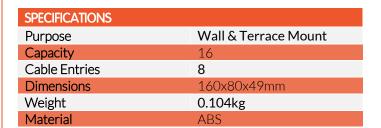

# **APPLICATIONS**

- Aerial
- **Direct-Burial**
- Wall & Terrace Mounting

## **BENEFITS**

- Lightweight
- Optional entries
- Connector for FC, SC, ST or LC
- **Easy Operation** 
  - Connect/Reconnect adaptors over 200 x

|                        | 4             | 4mmm              |  |
|------------------------|---------------|-------------------|--|
| <br>Up to 16<br>Fibres | IP20<br>Rated | Wall<br>Mountable |  |

| ENVIRONMENTAL SPECIFICATIONS |         |  |  |  |  |
|------------------------------|---------|--|--|--|--|
| Operation (°C)               | -40~+75 |  |  |  |  |
| Installation (°C)            | -40~+75 |  |  |  |  |