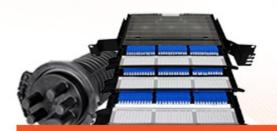

## **PRODUCT SPECIFICATIONS**

Linxcom Fibre Optic Terminal Boxes are light and compact whilst maintaining ample fibre storage needs and minimum bend radius. Terminal Boxes can be wall mounted and have a variety of core capacities and adapter types available.

# **APPLICATIONS**

- Aerial
- **Direct-Burial**
- Wall & Terrace Mounting

## **BENEFITS**

- Lightweight
- Optional entries
- Connector for FC, SC, ST or LC
- **Easy Operation** 
  - Connect/Reconnect adaptors over 200 x

|                        | 4             | 4mmm              |  |
|------------------------|---------------|-------------------|--|
| <br>Up to 16<br>Fibres | IP20<br>Rated | Wall<br>Mountable |  |