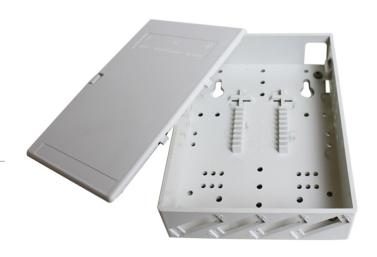

## **PRODUCT SPECIFICATIONS**

Linxcom Fibre Optic Terminal Boxes are light and compact whilst maintaining ample fibre storage needs and minimum bend radius. Terminal Boxes can be wall mounted and have a variety of core capacities and adapter types available.

## **BENEFITS**

- Lightweight
- Optional entries
- Connector for FC, SC, ST or LC
- **Easy Operation** 
  - Connect/Reconnect adaptors over 200 x

|                        | 4             | 4mmm              |  |
|------------------------|---------------|-------------------|--|
| <br>Up to 16<br>Fibres | IP20<br>Rated | Wall<br>Mountable |  |