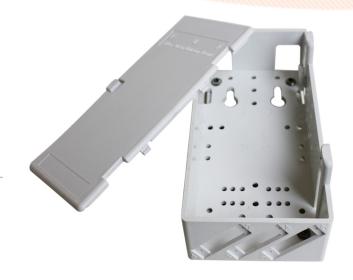

#### **PRODUCT SPECIFICATIONS**

Linxcom Fibre Optic Terminal Boxes are light and compact whilst maintaining ample fibre storage needs and minimum bend radius. Terminal Boxes can be wall mounted and have a variety of core capacities and adapter types available.