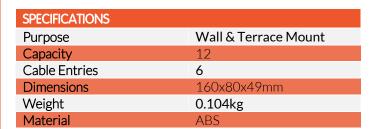

FIBRE MANAGEMENT

# **INDOOR TERMINAL BOX**

#### **PRODUCT SPECIFICATIONS**

Linxcom Fibre Optic Terminal Boxes are light and compact whilst maintaining ample fibre storage needs and minimum bend radius. Terminal Boxes can be wall mounted and have a variety of core capacities and adapter types available.

## **APPLICATIONS**

- Aerial
- **Direct-Burial**
- Wall & Terrace Mounting

### **FEATURES**

#### **BENEFITS**

- Lightweight
- Optional entries
- Connector for FC, SC, ST or LC
- **Easy Operation**
- Connect/Reconnect adaptors over 200 x







| ENVIRONMENTAL SPECIFICATIONS |         |  |  |  |
|------------------------------|---------|--|--|--|
| Operation (°C)               | -40~+75 |  |  |  |
| Installation (°C)            | -40~+75 |  |  |  |

| ORDERING INFORMATION |       |            |     |              |                |                 |  |
|----------------------|-------|------------|-----|--------------|----------------|-----------------|--|
| Product Code         | Model | Fibre Type |     | Adaptor Type | Simplex/ Duple | Simplex/ Duplex |  |
| LXMITB7XXXXX         | 7     | Unloaded   | EM  | ST           | Simplex        | 5               |  |
|                      |       | Singlemode | SM  | SC           | Duplex [       | )               |  |
|                      |       | Multimode  | MM  | FC