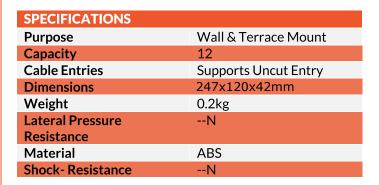

# **PRODUCT SPECIFICATIONS**

Linxcom Fibre Optic Terminal Boxes are light and compact whilst maintaining ample fibre storage needs and minimum bend radius. Terminal Boxes can be wall mounted and have a variety of core capacities and adapter types available.

# **APPLICATIONS**

- Aerial
- **Direct-Burial**
- Wall & Terrace Mounting

#### **ENVIRONMENTAL SPECIFICATIONS** Operation (°C) -40~+80 Installation (°C) -40~+80

| ORDERING INFORMATION |       |            |     |              |             |      |
|----------------------|-------|------------|-----|--------------|-------------|------|
| <b>Product Code</b>  | Model | Fibre Type |     | Adaptor Type | Simplex/ Du | plex |
| LXMITB4BXXXXX        | 4B    | Unloaded   | EM  | ST           | Simplex     | S    |
|                      |       | Singlemode | SM  | SC           | Duplex      | D    |
|                      |       | Multimode  | MM  | FC           |             |      |
|                      |       | SM APC     | SMA | LC           |             |      |