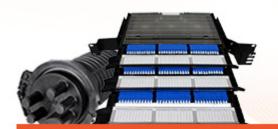

# **PRODUCT SPECIFICATIONS**

Linxcom Fibre Optic Terminal Boxes are light and compact whilst maintaining ample fibre storage needs and minimum bend radius. Terminal Boxes can be wall mounted and have a variety of core capacities and adapter types available.

# **BENEFITS**

- Lightweight
- Uncut cable entry
- Connector for FC, SC, ST or LC
- Easy Operation
  - Connect/ Reconnect adaptors over 200 x