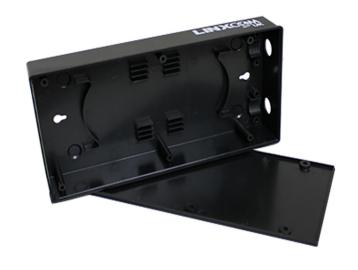

# **PRODUCT SPECIFICATIONS**

Linxcom Fibre Optic Terminal Boxes are light and compact whilst maintaining ample fibre storage needs and minimum bend radius. Terminal Boxes can be wall mounted and have a variety of core capacities and adapter types available.

# **APPLICATIONS**

- Aerial
- **Direct-Burial**
- Wall & Terrace Mounting