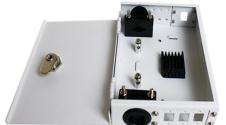

#### **PRODUCT SPECIFICATIONS**

Linxcom Fibre Optic Terminal Boxes are light and compact whilst maintaining ample fibre storage needs and minimum bend radius. Terminal Boxes can be wall mounted and have a variety of core capacities and adapter types available.

## **BENEFITS**

- Lightweight
- Two Cable Ports
- Connector for FC, SC, ST or LC

Connect/Reconnect adaptors over 200 x

| SPECIFICATIONS    |                      |
|-------------------|----------------------|
| Purpose           | Wall & Terrace Mount |
| Capacity          | 6                    |
| Cable Entries     | 2                    |
| Dimensions        | 152x107x31mm         |
| Weight            | 0.5kg                |
| Lateral Pressure  | 750N                 |
| Resistance        |                      |
| Material          | Cold-Rolled Steel    |
| Shock- Resistance | 500N                 |