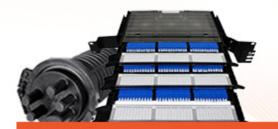

#### **PRODUCT SPECIFICATIONS**

Linxcom Fibre Optic Terminal Boxes are light and compact whilst maintaining ample fibre storage needs and minimum bend radius. Terminal Boxes can be wall mounted and have a variety of core capacities and adapter types available.

## **BENEFITS**

- Lightweight
- Two Cable Ports
- Connector for FC, SC, ST or LC

Connect/Reconnect adaptors over 200 x

| SPECIFICATIONS    |                      |
|-------------------|----------------------|
| Purpose           | Wall & Terrace Mount |
| Capacity          | 6                    |
| Cable Entries     | 2                    |
| Dimensions        | 152x107x31mm         |
| Weight            | 0.5kg                |
| Lateral Pressure  | 750N                 |
| Resistance        |                      |
| Material          | Cold-Rolled Steel    |
| Shock- Resistance | 500N                 |