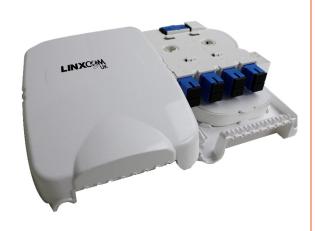

## **PRODUCT SPECIFICATIONS**

Linxcom Fibre Optic Terminal Boxes are light and compact whilst maintaining ample fibre storage needs and minimum bend radius. Terminal Boxes can be wall mounted and have a variety of core capacities and adapter types available.

## **BENEFITS**

- Lightweight
- Nine Cable Ports
- Connector for FC, SC, ST or LC
- Easy Operation
  - Connect/ Reconnect adaptors over 200 x

|                    | 4             | <b>(</b> 400000000 |  |
|--------------------|---------------|--------------------|--|
| Up to 16<br>Fibres | IP20<br>Rated | Wall<br>Mountable  |  |