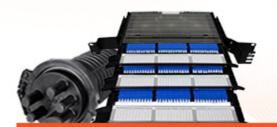

## **PRODUCT SPECIFICATIONS**

Linxcom Fibre Optic Terminal Boxes are light and compact whilst maintaining ample fibre storage needs and minimum bend radius. Terminal Boxes can be wall mounted and have a variety of core capacities and adapter types available.

## **APPLICATIONS**

- Aerial
- Direct- Burial
- Wall & Terrace Mounting

## **BENEFITS**

- Lightweight
- Nine Cable Ports
- Connector for FC, SC, ST or LC
- Easy Operation
  - Connect/ Reconnect adaptors over 200 x

|                    | 4             | <b>(</b> 400000000 |  |
|--------------------|---------------|--------------------|--|
| Up to 16<br>Fibres | IP20<br>Rated | Wall<br>Mountable  |  |