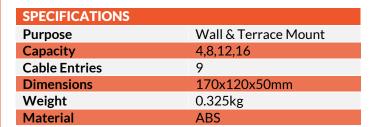

## **APPLICATIONS**

- Aerial
- Direct- Burial
- Wall & Terrace Mounting

| ENVIRONMENTAL SPECIFICATIONS |         |  |  |  |  |
|------------------------------|---------|--|--|--|--|
| Operation (°C)               | -10~+60 |  |  |  |  |
| Installation (°C)            | -10~+60 |  |  |  |  |