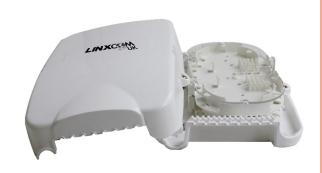

# **PRODUCT SPECIFICATIONS**

Linxcom Fibre Optic Terminal Boxes are light and compact whilst maintaining ample fibre storage needs and minimum bend radius. Terminal Boxes can be wall mounted and have a variety of core capacities and adapter types available.

# **BENEFITS**

- Lightweight
- Nine Cable Ports
- Connector for FC, SC, ST or LC
- **Easy Operation** 
  - Connect/Reconnect adaptors over 200 x

|                    | _             |                      |  |
|--------------------|---------------|----------------------|--|
|                    | 4             | <b>1</b> <i>ummm</i> |  |
| Up to 16<br>Fibres | IP20<br>Rated | Wall<br>Mountable    |  |