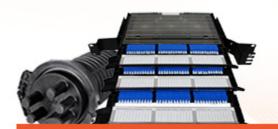

# **PRODUCT SPECIFICATIONS**

Linxcom Fibre Optic Terminal Boxes are light and compact whilst maintaining ample fibre storage needs and minimum bend radius. Terminal Boxes can be wall mounted and have a variety of core capacities and adapter types available.

# **APPLICATIONS**

- Aerial
- **Direct-Burial**
- Wall & Terrace Mounting

# **BENEFITS**

- Lightweight
- Nine Cable Ports
- Connector for FC, SC, ST or LC
- **Easy Operation** 
  - Connect/Reconnect adaptors over 200 x

|                    | _             |                      |  |
|--------------------|---------------|----------------------|--|
|                    | 4             | <b>1</b> <i>ummm</i> |  |
| Up to 16<br>Fibres | IP20<br>Rated | Wall<br>Mountable    |  |