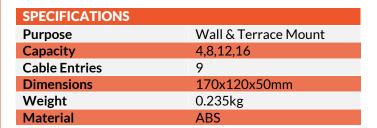

# **APPLICATIONS**

- Aerial
- **Direct-Burial**
- Wall & Terrace Mounting

# **BENEFITS**

- Lightweight
- Nine Cable Ports
- Connector for FC, SC, ST or LC
- **Easy Operation** 
  - Connect/Reconnect adaptors over 200 x

|                    | _             |                      |  |
|--------------------|---------------|----------------------|--|
|                    | 4             | <b>1</b> <i>ummm</i> |  |
| Up to 16<br>Fibres | IP20<br>Rated | Wall<br>Mountable    |  |