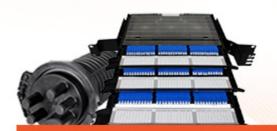

# **PRODUCT SPECIFICATIONS**

Linxcom Fibre Optic Terminal Boxes are light and compact whilst maintaining ample fibre storage needs and minimum bend radius. Terminal Boxes can be wall mounted and have a variety of core capacities and adapter types available.

# **APPLICATIONS**

- Aerial
- **Direct-Burial**
- Wall & Terrace Mounting

# **BENEFITS**

- Lightweight
- Three Cable Ports
- Connector for FC, SC, ST or LC
- **Easy Operation** 
  - Connect/Reconnect adaptors over 200 x

| ENVIRONMENTAL SPECIFICATIONS |         |  |  |  |  |
|------------------------------|---------|--|--|--|--|
| Operation (°C)               | -40~+80 |  |  |  |  |
| Installation (°C)            | -40~+80 |  |  |  |  |