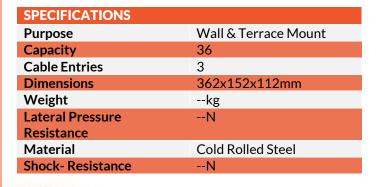

FIBRE MANAGEMENT

# **INDOOR TERMINAL BOX**

13B

# **PRODUCT SPECIFICATIONS**

Linxcom Fibre Optic Terminal Boxes are light and compact whilst maintaining ample fibre storage needs and minimum bend radius. Terminal Boxes can be wall mounted and have a variety of core capacities and adapter types available.

# **APPLICATIONS**

- Aerial
- **Direct-Burial**
- Wall & Terrace Mounting

# **FEATURES**

# **BENEFITS**

- Lightweight
- Three Cable Ports
- Connector for FC, SC, ST or LC
- **Easy Operation** 
  - Connect/Reconnect adaptors over 200 x







| ENVIRONMENTAL SPECIFICATIONS |         |  |  |  |  |
|------------------------------|---------|--|--|--|--|
| Operation (°C)               | -40~+80 |  |  |  |  |
| Installation (°C)            | -40~+80 |  |  |  |  |

| ORDERING INFORMATION |       |            |     |              |                       |   |  |  |
|----------------------|-------|------------|-----|--------------|-----------------------|---|--|--|
| Product Code         | Model | Fibre Type |     | Adaptor Type | Simplex/ Duplex/ Quad |   |  |  |
| LXMITB13BXXXXX       | 13B   | Unloaded   | EM  | ST           | Simplex               | S |  |  |
|                      |       | Singlemode | SM  | SC           | Duplex                | D |  |  |
|                      |       | Multimode  | MM  | FC           | Q