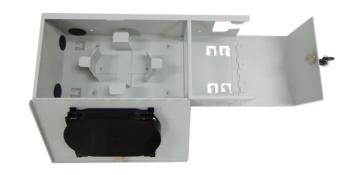

# **PRODUCT SPECIFICATIONS**

Linxcom Fibre Optic Terminal Boxes are light and compact whilst maintaining ample fibre storage needs and minimum bend radius. Terminal Boxes can be wall mounted and have a variety of core capacities and adapter types available.

# **BENEFITS**

- Lightweight
- Three Cable Ports
- Connector for FC, SC, ST or LC
- **Easy Operation** 
  - Connect/Reconnect adaptors over 200 x

| ENVIRONMENTAL SPECIFICATIONS |         |  |  |  |  |
|------------------------------|---------|--|--|--|--|
| Operation (°C)               | -40~+80 |  |  |  |  |
| Installation (°C)            | -40~+80 |  |  |  |  |