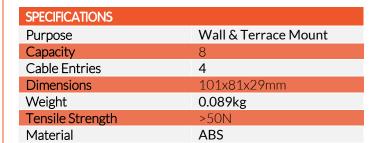

### **PRODUCT SPECIFICATIONS**

Linxcom Fibre Optic Terminal Boxes are light and compact whilst maintaining ample fibre storage needs and minimum bend radius. Terminal Boxes can be wall mounted and have a variety of core capacities and adapter types available.

## **APPLICATIONS**

- Aerial
- **Direct-Burial**
- Wall & Terrace Mounting

#### **BENEFITS**

- Lightweight
- Four entries

ST or LC

- Connector for FC, SC,
- **Easy Operation**
- Connect/Reconnect adaptors over 200 x

| ENVIRONMENTAL SPECIFICATIONS |         |  |  |  |
|------------------------------|---------|--|--|--|
| Operation (°C)               | -40~+85 |  |  |  |
| Installation (°C)            | -40~+85 |  |  |  |