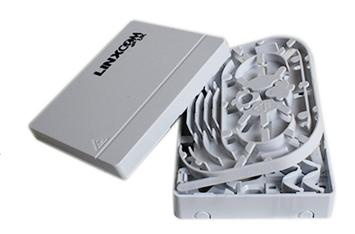

### **PRODUCT SPECIFICATIONS**

Linxcom Fibre Optic Terminal Boxes are light and compact whilst maintaining ample fibre storage needs and minimum bend radius. Terminal Boxes can be wall mounted and have a variety of core capacities and adapter types available.

#### **FEATURES**