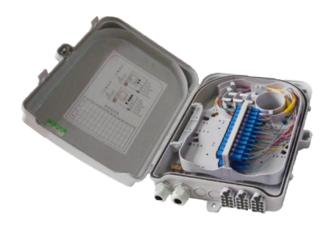

# Outdoor Terminal Box - Model 10

Linxcom Fibre Optic Terminal Boxes are light and compact whilst maintaining adequate fibre storage needs and minimum bend radius. It is especially suited for connecting and protection for fibre cable of FTTx

It can hold 24 SC simplex ports.

#### **Features**

- -It is suitable for wall-mounting installation
- -It is IP65
- -It is suitable for SC adapter's installation and usage
- -It is easily to access the box with hinged lid
- -It is applicable for outdoor cables or indoor soft cables
- -The maximum capacity is 12 fibres.