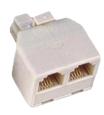

## **Features & Benefits**

 Voice In-line Couplers provide an effective means of eliminating connection problems that may be encountered during voice installation.

## **Ordering Information**

| 9            |                                |
|--------------|--------------------------------|
| Product Code | Description                    |
| LXMSILCT6P2C | Simplex In-line Coupler - 6P2C |
| LXMSILCT6P4C | Simplex In-line Coupler - 6P4C |
| LXMSILCT6P6C | Simplex In-line Coupler - 6P6C |
| LXMSILCT8P8C | Simplex In-line Coupler - 8P8C |
| LXMDILCT6P2C | Duplex Modular Coupler - 6P2C  |
| LXMDILCT6P4C | Duplex Modular Coupler - 6P4C  |
| LXMDILCT6P6C | Duplex Modular Coupler - 6P6C  |
| LXMDILCT8P8C | Duplex Modular Coupler - 8P8C  |