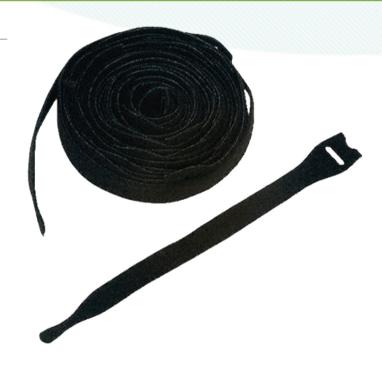

## **VELCRO**

## **PRODUCT SPECIFICATIONS**

Linxcom Velcro Cable Ties provide a temporary/ permanent cable management solution for products within enclosures using a locking mechanism. Velcro Cable Ties can be adjusted, removed and replaced as many times as necessary without compromising its integrity. Available in multiple lengths.