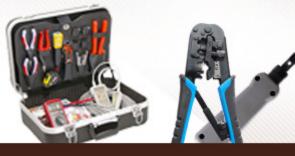

## **COPPER TOOL KIT**

## KIT-2

## **PRODUCT SPECIFICATIONS**

Our newest copper tool kit line makes performing an installation easier and quicker.

Tailored for high performance, copper installers can really reap the benefits of having all their tools in one convenient case.