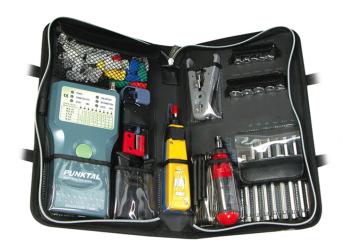

## **TECHNICAL SPECIFICATIONS**

 Dimensions (mm)
 330x190x70

 Weight (kg)
 1.8

| Item                                | Quantity | LXMCTK02     |  |
|-------------------------------------|----------|--------------|--|
| 7 pcs Folding Hex Key Set           | 1        | $\checkmark$ |  |
| 5 ¼ " Screwdriver Handle with       | 1        | 1            |  |
| Ratchet                             |          |              |  |
| 17pcs Nut & Screwdriver Set         | 1        | $\checkmark$ |  |
| Crimp/Cut/Strip Ratchet Tool for    | 1        | 1            |  |
| RJ45/11                             |          |              |  |
| Remote Cable Tester for RJ45, RJ11, | 1        | 1            |  |
| USB, 1394 & BNC Cables              |          | ·            |  |
| UTP 8P8C RJ45 Plugs                 | 10       | $\checkmark$ |  |
| RJ45 Boots (Various Colours)        | 20       | $\checkmark$ |  |
| Impact Punch Down Tool with 110     | 1        |              |  |
| Blade                               |          |              |  |
| UTP/STP CAT5e Cable Stripper &      | 1        | 1            |  |
| Cutter                              |          | v            |  |