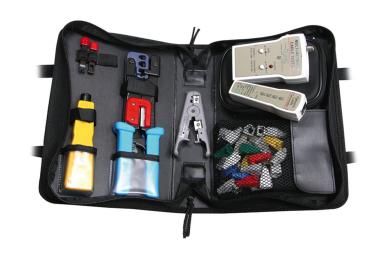

## **COPPER TOOL KIT**

KIT-1

## **PRODUCT SPECIFICATIONS**

Our newest copper tool kit line makes performing an installation easier and quicker.

Tailored for high performance, copper installers can really reap the benefits of having all their tools in one convenient case.

## **TECHNICAL SPECIFICATIONS**

280x190x70 Dimensions (mm) Weight (kg) 1.35

| Item                                          | Quantity | LXMCTK01     |
|-----------------------------------------------|----------|--------------|
| Crimp/Cut/Strip Ratchet Tool for RJ45/12/11   | 1        | ✓            |
| Multi-Network Cable Tester for UTP, STP & BNC | 1        | ✓            |
| UTP 8P8C RJ45 Plugs                           | 30       | ✓            |
| UTP 6P4C RJ11 Plugs                           | 30       | ✓            |
| RJ45 Boots (Various Colours)                  | 20       | $\checkmark$ |
| Impact Puch Down Tool with 110 & 66 Blade     | 1        | ✓            |
| UTP/STP CAT5e Cable Stripper & Cutter         | 1        | ✓            |