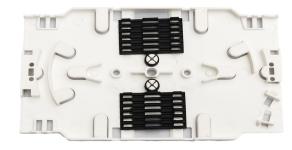

## **SMALL SPLICE CASSSETTE**

## **PRODUCT SPECIFICATIONS**

Linxcom Splice cassettes are used in the management of patch panels or other enclosures to hold splices and wind fibres.

Hinges are available to join multiple cassettes together for easy maintenance.

| ORDERING INFORMATION |                                                        |
|----------------------|--------------------------------------------------------|
| Product Code         | Description                                            |
| LXMSC12KIT           | Linxcom Small Splice Cassette 12 Splices               |
| LXMSC24KIT           | Linxcom Large Splice Cassette 24 Splices (Velo Splice) |
| LXMSCHINGE2          | Linxcom Splice Cassette Hinge                          |