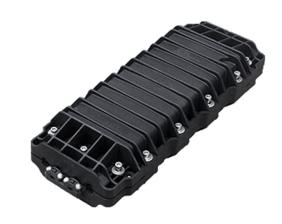

#### **PRODUCT SPECIFICATIONS**

Linxcom model PP14- Inline Enclosure provides protection over direct, branch and continual connection for cables. They are easy and reliable to install, delivering high mechanical strength against every environmental condition. Widely used in many applications.

### **BENEFITS**

- HQ Polypropylene
- Up to 144F
- Adjustable Cassettes
- Sturdy IP 68 & IK 10
  - No Special Tools
    - Required
  - Protects Fibres in Field

| SPECIFICATIONS        |                                                    |  |
|-----------------------|----------------------------------------------------|--|
| Purpose               | Aerial, Direct-Burial, Wall<br>& Pipeline Mounting |  |
| Capacity              | 144                                                |  |
| Cable Entries         | 8                                                  |  |
| Dimensions (mm)       | 555 x 217 x 150                                    |  |
| Weight (kg)           | 4.0-5.0                                            |  |
| Sealing               | Mechanical                                         |  |
| Material              | Polypropylene                                      |  |
| Splicing Per Cassette | 24                                                 |  |
| Cable Diameter (mm)   | φ10~18                                             |  |
|                       |                                                    |  |