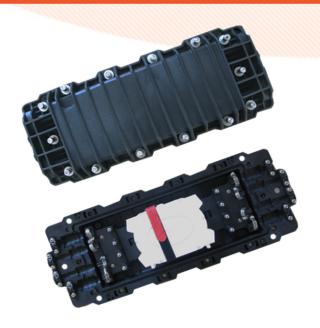

#### **PRODUCT SPECIFICATIONS**

Linxcom model PP14- Inline Enclosure provides protection over direct, branch and continual connection for cables. They are easy and reliable to install, delivering high mechanical strength against every environmental condition. Widely used in many applications.

### **BENEFITS**

- HQ Polypropylene
- Up to 144F
- Adjustable Cassettes
- Sturdy IP 68 & IK 10
  - No Special Tools
    - Required
  - Protects Fibres in Field

| SPECIFICATIONS        |                                                    |  |
|-----------------------|----------------------------------------------------|--|
| Purpose               | Aerial, Direct-Burial, Wall<br>& Pipeline Mounting |  |
| Capacity              | 144                                                |  |
| Cable Entries         | 8                                                  |  |
| Dimensions (mm)       | 555 x 217 x 150                                    |  |
| Weight (kg)           | 4.0-5.0                                            |  |
| Sealing               | Mechanical                                         |  |
| Material              | Polypropylene                                      |  |
| Splicing Per Cassette | 24                                                 |  |
| Cable Diameter (mm)   | φ10~18                                             |  |
|                       |                                                    |  |