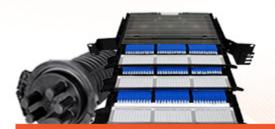

#### **PRODUCT SPECIFICATIONS**

Linxcom model PP14- Inline Enclosure provides protection over direct, branch and continual connection for cables. They are easy and reliable to install, delivering high mechanical strength against every environmental condition. Widely used in many applications.

### **BENEFITS**

- HQ Polypropylene
- Up to 144F
- Adjustable Cassettes
- Sturdy IP 68 & IK 10
  - No Special Tools
    - Required
  - Protects Fibres in Field

| SPECIFICATIONS        |                                                    |  |
|-----------------------|----------------------------------------------------|--|
| Purpose               | Aerial, Direct-Burial, Wall<br>& Pipeline Mounting |  |
| Capacity              | 144                                                |  |
| Cable Entries         | 8                                                  |  |
| Dimensions (mm)       | 555 x 217 x 150                                    |  |
| Weight (kg)           | 4.0-5.0                                            |  |
| Sealing               | Mechanical                                         |  |
| Material              | Polypropylene                                      |  |
| Splicing Per Cassette | 24                                                 |  |
| Cable Diameter (mm)   | φ10~18                                             |  |
|                       |                                                    |  |