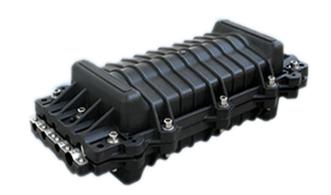

## **PRODUCT SPECIFICATIONS**

Linxcom model PP08- Inline Enclosure provides protection over direct, branch and continual connection for cables. They are easy and reliable to install, delivering high mechanical strength against every environmental condition. Widely used in many applications.

#### **BENEFITS**

- HQ Polypropylene
- Up to 144F
- Removable Adaptor Plate
- Sturdy IP 68 & IK 10
  - No Special Tools
    - Required
  - Protects Fibres in Field

| SPECIFICATIONS        |                                                 |
|-----------------------|-------------------------------------------------|
| Purpose               | Aerial, Direct-Burial, Wall & Pipeline Mounting |
| Capacity              | 144                                             |
| Cable Entries         | 8                                               |
| Dimensions (mm)       | 454x201x120                                     |
| Weight (kg)           | 3.8-4.2                                         |
| Sealing               | Mechanical                                      |
| Material              | Polypropylene                                   |
| Splicing Per Cassette | 12,24                                           |
| Cable Diameter (mm)   | φ8~18                                           |
|                       |                                                 |