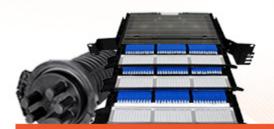

## **PRODUCT SPECIFICATIONS**

Linxcom model PP08- Inline Enclosure provides protection over direct, branch and continual connection for cables. They are easy and reliable to install, delivering high mechanical strength against every environmental condition. Widely used in many applications.

#### **BENEFITS**

- HQ Polypropylene
- Up to 144F
- Removable Adaptor Plate
- Sturdy IP 68 & IK 10
  - No Special Tools
    - Required
  - Protects Fibres in Field

| SPECIFICATIONS        |                                                 |
|-----------------------|-------------------------------------------------|
| Purpose               | Aerial, Direct-Burial, Wall & Pipeline Mounting |
| Capacity              | 144                                             |
| Cable Entries         | 8                                               |
| Dimensions (mm)       | 454x201x120                                     |
| Weight (kg)           | 3.8-4.2                                         |
| Sealing               | Mechanical                                      |
| Material              | Polypropylene                                   |
| Splicing Per Cassette | 12,24                                           |
| Cable Diameter (mm)   | φ8~18                                           |
|                       |                                                 |