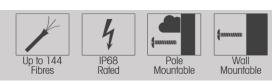

## **APPLICATIONS**

- Aerial
- **Direct-Burial**
- Wall & Pipeline Mounting

#### **BENEFITS**

- HQ Polypropylene
- Up to 144F
- Removable Adaptor Plate
- Sturdy IP 68 & IK 10
  - No Special Tools
    - Required
  - Protects Fibres in Field

| SPECIFICATIONS        |                                                 |
|-----------------------|-------------------------------------------------|
| Purpose               | Aerial, Direct-Burial, Wall & Pipeline Mounting |
| Capacity              | 144                                             |
| Cable Entries         | 8                                               |
| Dimensions (mm)       | 454x201x120                                     |
| Weight (kg)           | 3.8-4.2                                         |
| Sealing               | Mechanical                                      |
| Material              | Polypropylene                                   |
| Splicing Per Cassette | 12,24                                           |
| Cable Diameter (mm)   | φ8~18                                           |
|                       |                                                 |