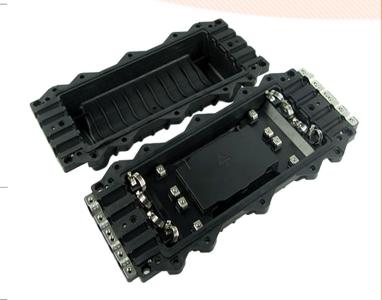

## **PRODUCT SPECIFICATIONS**

Linxcom model PP08- Inline Enclosure provides protection over direct, branch and continual connection for cables. They are easy and reliable to install, delivering high mechanical strength against every environmental condition. Widely used in many applications.

#### **BENEFITS**

- HQ Polypropylene
- Up to 144F
- Removable Adaptor Plate
- Sturdy IP 68 & IK 10
  - No Special Tools
    - Required
  - Protects Fibres in Field

| SPECIFICATIONS        |                                                 |
|-----------------------|-------------------------------------------------|
| Purpose               | Aerial, Direct-Burial, Wall & Pipeline Mounting |
| Capacity              | 144                                             |
| Cable Entries         | 8                                               |
| Dimensions (mm)       | 454x201x120                                     |
| Weight (kg)           | 3.8-4.2                                         |
| Sealing               | Mechanical                                      |
| Material              | Polypropylene                                   |
| Splicing Per Cassette | 12,24                                           |
| Cable Diameter (mm)   | φ8~18                                           |
|                       |                                                 |