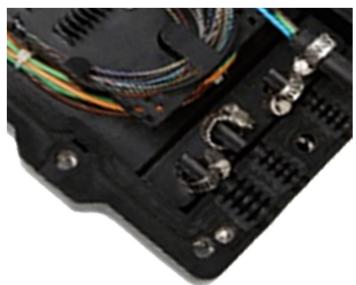

## **PRODUCT SPECIFICATIONS**

Linxcom model PP04- Inline Enclosure provides protection over direct, branch and continual connection for cables. They are easy and reliable to install, delivering high mechanical strength against every environmental condition. Widely used in many applications.

#### **FEATURES**

### **BENEFITS**

- HQ Polypropylene
- Up to 48F

SPECIFICATIONS

- Removable Adaptor Plate
- Sturdy IP 68 & IK 10
  - No Special Tools
    - Required
  - Protects Fibres in Field

| JE ECII ICA HONS      |                                                    |  |  |
|-----------------------|----------------------------------------------------|--|--|
| Purpose               | Aerial, Direct-Burial, Wall<br>& Pipeline Mounting |  |  |
| Capacity              | 48                                                 |  |  |
| Cable Entries         | 8                                                  |  |  |
| Dimensions (mm)       | 280x180x85                                         |  |  |
| Weight (kg)           | 1.8-2.2                                            |  |  |
| Sealing               | Mechanical                                         |  |  |
| Material              | Polypropylene                                      |  |  |
| Splicing Per Cassette | 12,24                                              |  |  |
| Cable Diameter (mm)   | <b>ტ6~12</b>                                       |  |  |