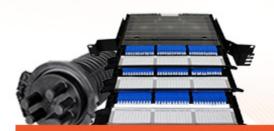

## **PRODUCT SPECIFICATIONS**

Linxcom model PP04- Inline Enclosure provides protection over direct, branch and continual connection for cables. They are easy and reliable to install, delivering high mechanical strength against every environmental condition. Widely used in many applications.

### **BENEFITS**

- HQ Polypropylene
- Up to 48F

SPECIFICATIONS

- Removable Adaptor Plate
- Sturdy IP 68 & IK 10
  - No Special Tools
    - Required
  - Protects Fibres in Field

| JE ECII ICA HONS      |                                                    |  |  |
|-----------------------|----------------------------------------------------|--|--|
| Purpose               | Aerial, Direct-Burial, Wall<br>& Pipeline Mounting |  |  |
| Capacity              | 48                                                 |  |  |
| Cable Entries         | 8                                                  |  |  |
| Dimensions (mm)       | 280x180x85                                         |  |  |
| Weight (kg)           | 1.8-2.2                                            |  |  |
| Sealing               | Mechanical                                         |  |  |
| Material              | Polypropylene                                      |  |  |
| Splicing Per Cassette | 12,24                                              |  |  |
| Cable Diameter (mm)   | <b>ტ6~12</b>                                       |  |  |