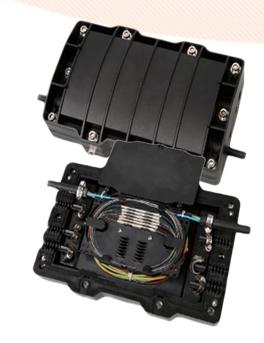

## **PRODUCT SPECIFICATIONS**

Linxcom model PP04- Inline Enclosure provides protection over direct, branch and continual connection for cables. They are easy and reliable to install, delivering high mechanical strength against every environmental condition. Widely used in many applications.

### **BENEFITS**

- HQ Polypropylene
- Up to 48F

SPECIFICATIONS

- Removable Adaptor Plate
- Sturdy IP 68 & IK 10
  - No Special Tools
    - Required
  - Protects Fibres in Field

| JE ECII ICA HONS      |                                                    |  |  |
|-----------------------|----------------------------------------------------|--|--|
| Purpose               | Aerial, Direct-Burial, Wall<br>& Pipeline Mounting |  |  |
| Capacity              | 48                                                 |  |  |
| Cable Entries         | 8                                                  |  |  |
| Dimensions (mm)       | 280x180x85                                         |  |  |
| Weight (kg)           | 1.8-2.2                                            |  |  |
| Sealing               | Mechanical                                         |  |  |
| Material              | Polypropylene                                      |  |  |
| Splicing Per Cassette | 12,24                                              |  |  |
| Cable Diameter (mm)   | <b>ტ6~12</b>                                       |  |  |