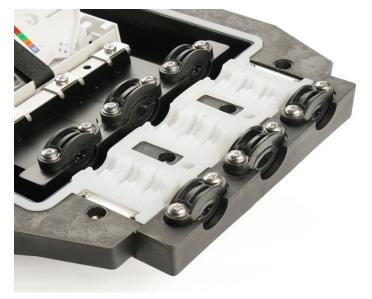

## **PRODUCT SPECIFICATIONS**

Linxcom model PP03- Inline Enclosure provides protection over direct, branch and continual connection for cables. They are easy and reliable to install, delivering high mechanical strength against every environmental condition. Widely used in many applications.

#### **FEATURES**

Plate

#### BENEFITS

HQ Polypropylene Up to 288F

**Removable Adaptor** 

- Sturdy IP 68 & IK 10 No Special Tools
- Required
- Protects Fibres in Field

| SPECIFICATIONS               |                             |  |  |  |
|------------------------------|-----------------------------|--|--|--|
| Purpose                      | Aerial, Direct-Burial, Wall |  |  |  |
|                              | & Pipeline Mounting         |  |  |  |
| Capacity                     | 288                         |  |  |  |
| Cable Entries                | 6                           |  |  |  |
| Dimensions (mm)              | 648x253.8x158               |  |  |  |
| Weight (kg)                  | 6.5-8.5                     |  |  |  |
| Sealing                      | Mechanical                  |  |  |  |
| Material                     | Polypropylene               |  |  |  |
| Splicing Per Cassette        | 24                          |  |  |  |
| Cable Diameter (mm)          | <b>φ10~25</b>               |  |  |  |
|                              |                             |  |  |  |
| ENVIRONMENTAL SPECIFICATIONS |                             |  |  |  |
| Operation (°C)               | -40~+65                     |  |  |  |
| Installation (°C)            | -40~+65                     |  |  |  |