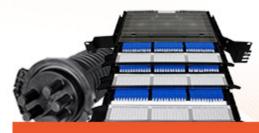

#### **PRODUCT SPECIFICATIONS**

Linxcom model PP02- Inline Enclosure provides protection over direct, branch and continual connection for cables. They are easy and reliable to install, delivering high mechanical strength against every environmental condition. Widely used in many applications.

#### BENEFITS

HQ Polypropylene

**Removable Adaptor** 

- Sturdy IP 68 & IK 10
- Up to 96F

Plate

SPECIFICATIONS

- No Special Tools Required
- Protects Fibres in Field

| SPECIFICATIONS               |                                                    |  |  |  |
|------------------------------|----------------------------------------------------|--|--|--|
| Purpose                      | Aerial, Direct-Burial, Wall<br>& Pipeline Mounting |  |  |  |
| Capacity                     | 96                                                 |  |  |  |
| Cable Entries                | 4                                                  |  |  |  |
| Dimensions (mm)              | 533x209x104                                        |  |  |  |
| Weight (kg)                  | 3.8-4.2                                            |  |  |  |
| Sealing                      | Mechanical                                         |  |  |  |
| Material                     | Polypropylene                                      |  |  |  |
| Splicing Per Cassette        | 24                                                 |  |  |  |
| Cable Diameter (mm)          | <b>φ10~22</b>                                      |  |  |  |
|                              |                                                    |  |  |  |
| ENVIRONMENTAL SPECIFICATIONS |                                                    |  |  |  |
| Operation (°C)               | -40~+65                                            |  |  |  |
| Installation (°C)            | -40~+65                                            |  |  |  |