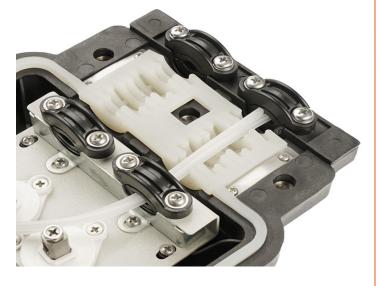

#### **FEATURES**

#### BENEFITS

HQ Polypropylene

**Removable Adaptor** 

- Sturdy IP 68 & IK 10
- Up to 96F

Plate

SPECIFICATIONS

- No Special Tools Required
- Protects Fibres in Field

| SPECIFICATIONS               |                                                    |  |  |  |
|------------------------------|----------------------------------------------------|--|--|--|
| Purpose                      | Aerial, Direct-Burial, Wall<br>& Pipeline Mounting |  |  |  |
| Capacity                     | 96                                                 |  |  |  |
| Cable Entries                | 4                                                  |  |  |  |
| Dimensions (mm)              | 533x209x104                                        |  |  |  |
| Weight (kg)                  | 3.8-4.2                                            |  |  |  |
| Sealing                      | Mechanical                                         |  |  |  |
| Material                     | Polypropylene                                      |  |  |  |
| Splicing Per Cassette        | 24                                                 |  |  |  |
| Cable Diameter (mm)          | <b>φ10~22</b>                                      |  |  |  |
|                              |                                                    |  |  |  |
| ENVIRONMENTAL SPECIFICATIONS |                                                    |  |  |  |
| Operation (°C)               | -40~+65                                            |  |  |  |
| Installation (°C)            | -40~+65                                            |  |  |  |