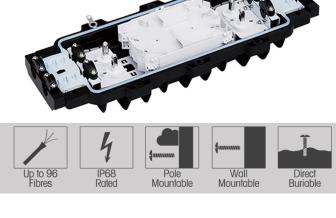

### **APPLICATIONS**

- Aerial
- Direct- Burial
- Wall & Pipeline Mounting

#### BENEFITS

HQ Polypropylene

**Removable Adaptor** 

- Sturdy IP 68 & IK 10
- Up to 96F

Plate

SPECIFICATIONS

- No Special Tools Required
- Protects Fibres in Field

| SPECIFICATIONS               |                                                    |  |  |  |
|------------------------------|----------------------------------------------------|--|--|--|
| Purpose                      | Aerial, Direct-Burial, Wall<br>& Pipeline Mounting |  |  |  |
| Capacity                     | 96                                                 |  |  |  |
| Cable Entries                | 4                                                  |  |  |  |
| Dimensions (mm)              | 533x209x104                                        |  |  |  |
| Weight (kg)                  | 3.8-4.2                                            |  |  |  |
| Sealing                      | Mechanical                                         |  |  |  |
| Material                     | Polypropylene                                      |  |  |  |
| Splicing Per Cassette        | 24                                                 |  |  |  |
| Cable Diameter (mm)          | <b>φ10~22</b>                                      |  |  |  |
|                              |                                                    |  |  |  |
| ENVIRONMENTAL SPECIFICATIONS |                                                    |  |  |  |
| Operation (°C)               | -40~+65                                            |  |  |  |
| Installation (°C)            | -40~+65                                            |  |  |  |