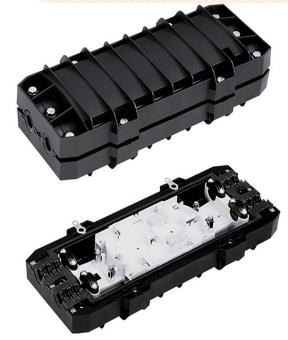

### **PRODUCT SPECIFICATIONS**

Linxcom model PP01- Inline Enclosure provides protection over direct, branch and continual connection for cables. They are easy and reliable to install, delivering high mechanical strength against every environmental condition. Widely used in many applications.

#### **BENEFITS**

- HQ Polypropylene
- Up to 96F
- Removable Adaptor Plate
- Sturdy IP 68 & IK 10
  - No Special Tools
    - Required
- Protects Fibres in Field

| SPECIFICATIONS               |                                                    |  |  |  |
|------------------------------|----------------------------------------------------|--|--|--|
| Purpose                      | Aerial, Direct-Burial, Wall<br>& Pipeline Mounting |  |  |  |
| Capacity                     | 96                                                 |  |  |  |
| Cable Entries                | 4                                                  |  |  |  |
| Dimensions (mm)              | 432 x 186 x 100                                    |  |  |  |
| Weight (kg)                  | 3.8-4.2                                            |  |  |  |
| Sealing                      | Mechanical                                         |  |  |  |
| Material                     | Polypropylene                                      |  |  |  |
| Splicing Per Cassette        | 24                                                 |  |  |  |
| Cable Diameter (mm)          | φ10~21                                             |  |  |  |
| ENVIRONMENTAL SPECIFICATIONS |                                                    |  |  |  |