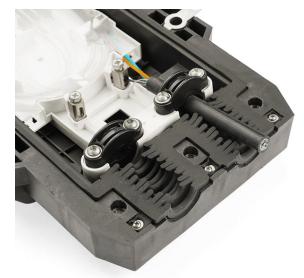

### **PRODUCT SPECIFICATIONS**

Linxcom model PP01- Inline Enclosure provides protection over direct, branch and continual connection for cables. They are easy and reliable to install, delivering high mechanical strength against every environmental condition. Widely used in many applications.

## **APPLICATIONS**

- Aerial
- **Direct-Burial**
- Wall & Pipeline Mounting

#### **BENEFITS**

- HQ Polypropylene
- Up to 96F
- Removable Adaptor Plate
- Sturdy IP 68 & IK 10
  - No Special Tools
    - Required
- Protects Fibres in Field

| SPECIFICATIONS               |                                                    |  |  |  |
|------------------------------|----------------------------------------------------|--|--|--|
| Purpose                      | Aerial, Direct-Burial, Wall<br>& Pipeline Mounting |  |  |  |
| Capacity                     | 96                                                 |  |  |  |
| Cable Entries                | 4                                                  |  |  |  |
| Dimensions (mm)              | 432 x 186 x 100                                    |  |  |  |
| Weight (kg)                  | 3.8-4.2                                            |  |  |  |
| Sealing                      | Mechanical                                         |  |  |  |
| Material                     | Polypropylene                                      |  |  |  |
| Splicing Per Cassette        | 24                                                 |  |  |  |
| Cable Diameter (mm)          | φ10~21                                             |  |  |  |
| ENVIRONMENTAL SPECIFICATIONS |                                                    |  |  |  |