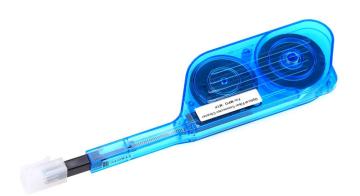

## **ONE PUSH CLEANER MTP/MPO**

## **PRODUCT SPECIFICATIONS**

One Push Cleaners are used for quick cleaning of connector end faces with installed adapters. Mechanical Push action to clean fibre end faces.

| TECHNICAL SPECIFICATIONS |                                                                     |
|--------------------------|---------------------------------------------------------------------|
| Cleans                   | SC, SC2, FC, ST, DIN, D4 MU,<br>LC, MTP, MPO,<br>MT-RJ without pins |
| Ferrule                  | 2.5mm 1.25mm                                                        |
| Cleaning Cycles          | 500x per reel                                                       |
| Dimensions               | 130x75x40                                                           |
| Weight                   | 200g                                                                |