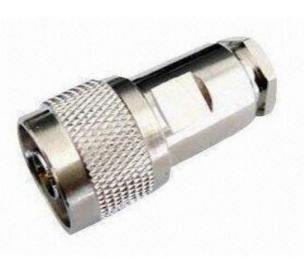

## **RG6-CLAMP**

## NM Type

## **PRODUCT SPECIFICATIONS**

N-Type connectors are designed to satisfy the need for a durable, weatherproof, medium-size RF connector with consistent performance through 11 GHz.

These connectors are used in all systems where excellent RF and mechanical performance is critical.