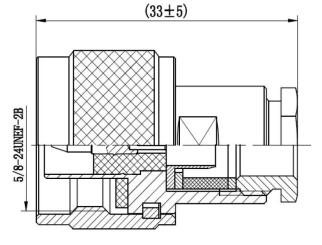

## **RG6-CLAMP**

## NM Type

## **PRODUCT SPECIFICATIONS**

N-Type connectors are designed to satisfy the need for a durable, weatherproof, medium-size RF connector with consistent performance through 11 GHz.

These connectors are used in all systems where excellent RF and mechanical performance is critical.

| TECHNICAL SPECIFICATIONS |                          |
|--------------------------|--------------------------|
| Centre Contact           | Brass/Gold Plating       |
| Outer Contact &<br>Body  | Brass/ Tri metal Plating |
| Dielectric               | PTFE                     |
| Gasket                   | Silicon Rubber           |
| Nut                      | Brass / Nickle Plating   |