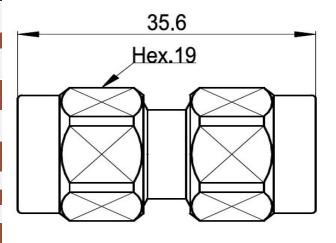

# NM-NM Type

### **PRODUCT SPECIFICATIONS**

N-Type connectors are designed to satisfy the need for a durable, weatherproof, medium-size RF connector with consistent performance through 11 GHz.

These connectors are used in all systems where excellent RF and mechanical performance is critical.