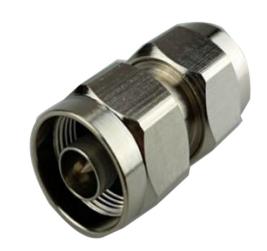

# NM-NM Type

### **PRODUCT SPECIFICATIONS**

N-Type connectors are designed to satisfy the need for a durable, weatherproof, medium-size RF connector with consistent performance through 11 GHz.

These connectors are used in all systems where excellent RF and mechanical performance is critical.