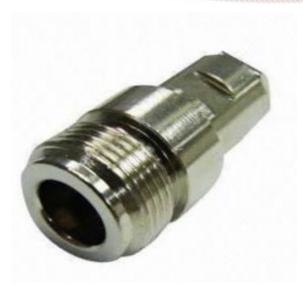

## **RG6-CLAMP**

## NF Type

## **PRODUCT SPECIFICATIONS**

N-Type connectors are designed to satisfy the need for a durable, weatherproof, medium-size RF connector with consistent performance through 11 GHz.

These connectors are used in all systems where excellent RF and mechanical performance is critical.