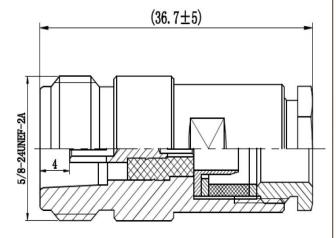

## **RG6-CLAMP**

## NF Type

## **PRODUCT SPECIFICATIONS**

N-Type connectors are designed to satisfy the need for a durable, weatherproof, medium-size RF connector with consistent performance through 11 GHz.

These connectors are used in all systems where excellent RF and mechanical performance is critical.

| TECHNICAL SPECIFICATIONS |                          |
|--------------------------|--------------------------|
| Centre Contact           | Brass/Gold Plating       |
| Outer Contact &<br>Body  | Brass/ Tri metal Plating |
| Dielectric               | PTFE                     |
| Gasket                   | Silicon Rubber           |
| Nut                      | Brass / Nickle Plating   |