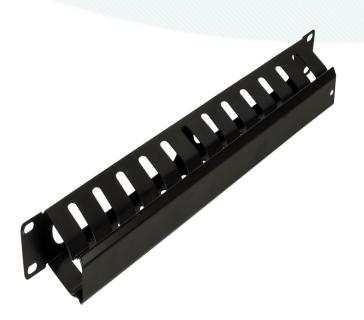

## **CABLE MANAGEMENT BAR**

## **PRODUCT SPECIFICATIONS**

Linxcom Lid Type Cable Management Bars are made from SPCC Steel or Plastic. The tool free lid provides an advanced solution for sorting cables and other rackmount accessories.

Suitable for mounting in 19" Cabinets/ Racks.

Our Lid Type Management Bars come in an array of Sizes and Materials.

| ORDERING INFORMATION |                                                   |
|----------------------|---------------------------------------------------|
| Product Code         | Description                                       |
| LXMA-9               | Linxcom 1U Lid Type Cable Management Bar          |
| LXMA-9-2U            | Linxcom 2U Lid Type Cable Management Bar          |
| LXMA-9-P             | Linxcom 1U Lid Type Cable Management Bar- Plastic |
|                      |                                                   |