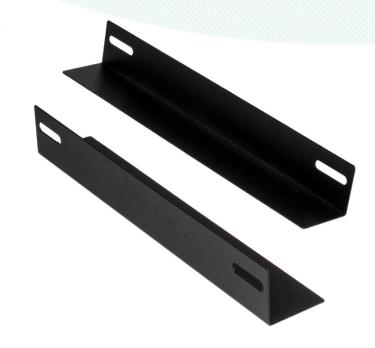

## **SUPPORT BRACKET**

## LTYPE

## **PRODUCT SPECIFICATIONS**

Linxcom L Support Brackets come in two different sizes. Ideal for supporting shelves and other rack-mount equipment. Fixed Front and Rear Mounting Profiles.

Our 270mm Deep L Support Bracket is ideal for 450mm racks whilst he 420mm Deep L Support Bracket is better suited to 600mm.