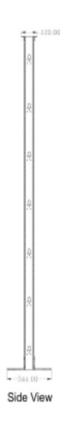

| <b>ORDERING INF</b> |             |            |            |        |             |                     |
|---------------------|-------------|------------|------------|--------|-------------|---------------------|
| Model               | Colour      | Width (mm) | Depth (mm) | U Size | Height (mm) | <b>Product Code</b> |
| KC                  | Black, Grey | 515        | 344        | 25     | 1265        | LXMXXXKC5325        |
| KC                  | Black, Grey | 515        | 344        | 45     | 2155        | LXMXXXKC5345        |