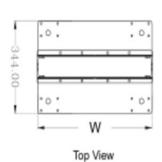

| <b>ORDERING INF</b> |             |            |            |        |             |                     |
|---------------------|-------------|------------|------------|--------|-------------|---------------------|
| Model               | Colour      | Width (mm) | Depth (mm) | U Size | Height (mm) | <b>Product Code</b> |
| KC                  | Black, Grey | 515        | 344        | 25     | 1265        | LXMXXXKC5325        |
| KC                  | Black, Grey | 515        | 344        | 45     | 2155        | LXMXXXKC5345        |