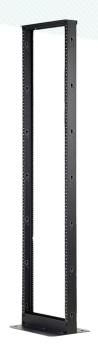

Open Frame Cabinets are ideal for constrained spaces or price conscious 19" rack mount applications. Multiple units can be bolted together providing additional rack depth.

Loading Capacity 300kg
Cable Rings 8pcs/25U
14PCS/45U

## **OPEN FRAME**

| PRODUCT SPECIFICATION | NS                           |              |
|-----------------------|------------------------------|--------------|
| Part                  | Material                     | Surface      |
| Pole                  | SPCC Cold-Rolled Steel 1.0mm | Power Coated |
| Plinth                | SPCC Cold-Rolled Steel 1.0mm | Power Coated |
| Horizontal Beam       | SPCC Cold-Rolled Steel 1.0mm | Power Coated |