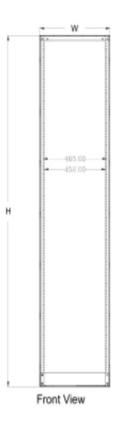

| <b>ORDERING INF</b> |             |            |            |        |             |                     |
|---------------------|-------------|------------|------------|--------|-------------|---------------------|
| Model               | Colour      | Width (mm) | Depth (mm) | U Size | Height (mm) | <b>Product Code</b> |
| KC                  | Black, Grey | 515        | 344        | 25     | 1265        | LXMXXXKC5325        |
| KC                  | Black, Grey | 515        | 344        | 45     | 2155        | LXMXXXKC5345        |