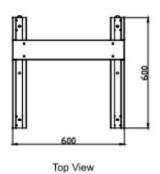

**Construction Type Un-Assembled Loading Capacity** 300kg 4x Heavy Duty Castors **Castors** 

(2 with brake)

| ORDERING INFORMATION |             |            |            |        |             |               |
|----------------------|-------------|------------|------------|--------|-------------|---------------|
| Model                | Colour      | Width (mm) | Depth (mm) | U Size | Height (mm) | Product Code  |
| KA                   | Black, Grey | 600        | 600        | 22     | 1185        | LXMXXXKA6622  |
| KA                   | Black, Grey | 600        | 600        | 32     | 1625        | LXMXXX KA6632 |
| KA                   | Black, Grey | 600        | 600        | 37     | 1850        | LXMXXXKA6637  |
| KA                   | Black, Grey | 600        | 600        | 42     | 2070        | LXMXXXKA6642  |
| KA                   | Black, Grey | 600        | 600        | 47     | 2295        | LXMXXXKA6647  |