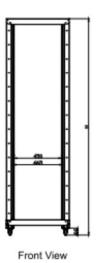

Open Frame Cabinets are ideal for constrained spaces or price conscious 19" rack mount applications. Multiple units can be bolted together providing additional rack depth.

| <br> |          |
|------|----------|
|      | ICATIONS |
|      |          |