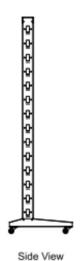

Open Frame Cabinets are ideal for constrained spaces or price conscious 19" rack mount applications. Multiple units can be bolted together providing additional rack depth.

| <br> |          |
|------|----------|
|      | ICATIONS |
|      |          |

**Construction Type Un-Assembled Loading Capacity** 300kg 4x Heavy Duty Castors **Castors** 

(2 with brake)

| ORDERING INFORMATION |             |            |            |        |             |               |
|----------------------|-------------|------------|------------|--------|-------------|---------------|
| Model                | Colour      | Width (mm) | Depth (mm) | U Size | Height (mm) | Product Code  |
| KA                   | Black, Grey | 600        | 600        | 22     | 1185        | LXMXXXKA6622  |
| KA                   | Black, Grey | 600        | 600        | 32     | 1625        | LXMXXX KA6632 |
| KA                   | Black, Grey | 600        | 600        | 37     | 1850        | LXMXXXKA6637  |
| KA                   | Black, Grey | 600        | 600        | 42     | 2070        | LXMXXXKA6642  |
| KA                   | Black, Grey | 600        | 600        | 47     | 2295        | LXMXXXKA6647  |