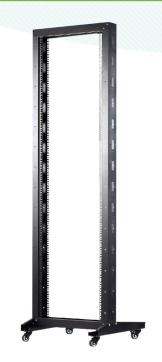

Open Frame Cabinets are ideal for constrained spaces or price conscious 19" rack mount applications. Multiple units can be bolted together providing additional rack depth.

| <br> |          |
|------|----------|
|      | ICATIONS |
|      |          |

**Construction Type Un-Assembled Loading Capacity** 300kg 4x Heavy Duty Castors **Castors** 

(2 with brake)

| ORDERING INFORMATION |             |            |            |        |             |               |
|----------------------|-------------|------------|------------|--------|-------------|---------------|
| Model                | Colour      | Width (mm) | Depth (mm) | U Size | Height (mm) | Product Code  |
| KA                   | Black, Grey | 600        | 600        | 22     | 1185        | LXMXXXKA6622  |
| KA                   | Black, Grey | 600        | 600        | 32     | 1625        | LXMXXX KA6632 |
| KA                   | Black, Grey | 600        | 600        | 37     | 1850        | LXMXXXKA6637  |
| KA                   | Black, Grey | 600        | 600        | 42     | 2070        | LXMXXXKA6642  |
| KA                   | Black, Grey | 600        | 600        | 47     | 2295        | LXMXXXKA6647  |

## **OPEN FRAME**

| PRODUCT SPECIFICATIONS |                              |              |  |  |  |
|------------------------|------------------------------|--------------|--|--|--|
| Part                   | Material                     | Surface      |  |  |  |
| Pole                   | SPCC Cold-Rolled Steel 1.0mm | Power Coated |  |  |  |
| Plinth                 | SPCC Cold-Rolled Steel 1.0mm | Power Coated |  |  |  |
| Horizontal Beam        | SPCC Cold-Rolled Steel 1.0mm | Power Coated |  |  |  |
| Castor                 |                              |              |  |  |  |