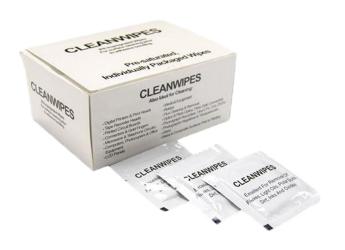

## **IPA WIPES**

## **PRODUCT SPECIFICATIONS**

Linxcom IPA Wipes for general cleaning applications. These wipes are made from a tough non-woven engineering wipe technique, impregnated with quick evaporating IPA (Isopropyl Alcohol) for the removal of grease, grime and marking inks from all metal surfaces.

Each pack contains 50 (152mm x 152mm) non-woven wipes impregnated with sufficient safe chemical for even the toughest tasks.

For Professional & Industrial use only.

| TECHNICAL SPECIFICATIONS |                 |
|--------------------------|-----------------|
| Quantity                 | 50pcs per pack. |
| Dimensions               | Folded: 40x40mm |