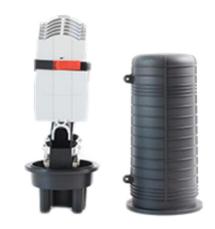

## **DOME ENCLOSURE**

DER17

## **PRODUCT SPECIFICATIONS**

Linxcom model DER17 Dome Enclosure provides protection over direct, branch and terminal connection for cables. They are easy and reliable to install, delivering high mechanical strength against every environmental condition. Widely used in many applications.

## **APPLICATIONS**

Aerial

**FEATURES** 

- **Direct-Burial**
- Wall & Pipeline Mounting

## **BENEFITS**

- HQ Polypropylene
- Up to 144F
- Removable Adaptor Plate
- Sturdy IP 68 & IK 10
  - No Special Tools
    - Required
  - Protects Fibres in Field

| SPECIFICATIONS        |                                                 |
|-----------------------|-------------------------------------------------|
| Purpose               | Aerial, Direct-Burial, Wall & Pipeline Mounting |
| Capacity              | 144                                             |
| Cable Entries         | 5                                               |
| Dimensions            | 210x470                                         |
| Weight (kg)           | 2.2-2.3                                         |
| Sealing               | Mechanical                                      |
| Material              | Polypropylene                                   |
| Splicing Per Cassette | 12                                              |
| Cable Diameter(mm)    | φ38                                             |
|                       |                                                 |