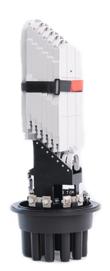

## **PRODUCT SPECIFICATIONS**

Linxcom model DER17 Dome Enclosure provides protection over direct, branch and terminal connection for cables. They are easy and reliable to install, delivering high mechanical strength against every environmental condition. Widely used in many applications.

## **BENEFITS**

- HQ Polypropylene
- Up to 144F
- Removable Adaptor Plate
- Sturdy IP 68 & IK 10
  - No Special Tools
    - Required
  - Protects Fibres in Field

| SPECIFICATIONS        |                                                 |
|-----------------------|-------------------------------------------------|
| Purpose               | Aerial, Direct-Burial, Wall & Pipeline Mounting |
| Capacity              | 144                                             |
| Cable Entries         | 5                                               |
| Dimensions            | 210x470                                         |
| Weight (kg)           | 2.2-2.3                                         |
| Sealing               | Mechanical                                      |
| Material              | Polypropylene                                   |
| Splicing Per Cassette | 12                                              |
| Cable Diameter(mm)    | φ38                                             |
|                       |                                                 |