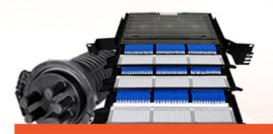

FIBRE MANAGEMENT

## **PRODUCT SPECIFICATIONS**

Linxcom model DER17 Dome Enclosure provides protection over direct, branch and terminal connection for cables. They are easy and reliable to install, delivering high mechanical strength against every environmental condition. Widely used in many applications.

## **BENEFITS**

- HQ Polypropylene
- Up to 144F
- Removable Adaptor Plate
- Sturdy IP 68 & IK 10
  - No Special Tools
    - Required
  - Protects Fibres in Field

| SPECIFICATIONS        |                                                 |
|-----------------------|-------------------------------------------------|
| Purpose               | Aerial, Direct-Burial, Wall & Pipeline Mounting |
| Capacity              | 144                                             |
| Cable Entries         | 5                                               |
| Dimensions            | 210x470                                         |
| Weight (kg)           | 2.2-2.3                                         |
| Sealing               | Mechanical                                      |
| Material              | Polypropylene                                   |
| Splicing Per Cassette | 12                                              |
| Cable Diameter(mm)    | φ38                                             |
|                       |                                                 |