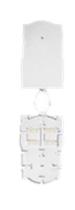

## **BENEFITS**

- HQ Polypropylene
- Up to 144F
- Removable Adaptor Plate
- Sturdy IP 68 & IK 10
  - No Special Tools
    - Required
  - Protects Fibres in Field

| SPECIFICATIONS        |                                                 |
|-----------------------|-------------------------------------------------|
| Purpose               | Aerial, Direct-Burial, Wall & Pipeline Mounting |
| Capacity              | 144                                             |
| Cable Entries         | 5                                               |
| Dimensions            | 210x470                                         |
| Weight (kg)           | 2.2-2.3                                         |
| Sealing               | Mechanical                                      |
| Material              | Polypropylene                                   |
| Splicing Per Cassette | 12                                              |
| Cable Diameter(mm)    | φ38                                             |
|                       |                                                 |