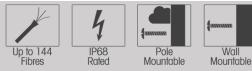

### **BENEFITS**

- HQ Polypropylene
- Up to 144F
- Adjustable Cassettes
- Sturdy IP 68 & IK 10
  - No Special Tools
    - Required
- Protects Fibres in Field

| SPECIFICATIONS        |                                                 |
|-----------------------|-------------------------------------------------|
| Purpose               | Aerial, Direct-Burial, Wall & Pipeline Mounting |
| Capacity              | 144                                             |
| Cable Entries         | 17                                              |
| Dimensions (mm)       | 400xφ270                                        |
| Weight (kg)           | 4.5-5.0                                         |
| Sealing               | Heat Shrink                                     |
| Material              | Polypropylene                                   |
| Splicing Per Cassette | 6 or 12                                         |
| Cable Diameter (mm)   | φ8~25.0                                         |
|                       |                                                 |

| ENVIRONMENTAL SPECIFICATIONS |         |  |  |  |
|------------------------------|---------|--|--|--|
| Operation (°C)               | -40~+65 |  |  |  |
| Installation (°C)            | -40~+65 |  |  |  |