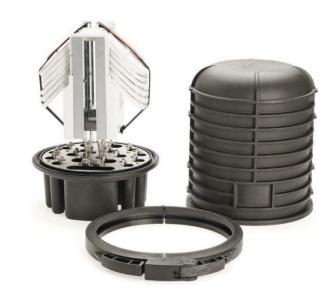

# DER13B

Direct Buriable

#### **PRODUCT SPECIFICATIONS**

Linxcom model DER13B Dome Enclosure provides protection over direct, branch and terminal connection for cables. They are easy and reliable to install, delivering high mechanical strength against every environmental condition. Widely used in many applications.

### **BENEFITS**

- HQ Polypropylene
- Up to 144F
- Adjustable Cassettes
- Sturdy IP 68 & IK 10
  - No Special Tools
    - Required
- Protects Fibres in Field

| SPECIFICATIONS        |                                                 |
|-----------------------|-------------------------------------------------|
| Purpose               | Aerial, Direct-Burial, Wall & Pipeline Mounting |
| Capacity              | 144                                             |
| Cable Entries         | 17                                              |
| Dimensions (mm)       | 400xφ270                                        |
| Weight (kg)           | 4.5-5.0                                         |
| Sealing               | Heat Shrink                                     |
| Material              | Polypropylene                                   |
| Splicing Per Cassette | 6 or 12                                         |
| Cable Diameter (mm)   | φ8~25.0                                         |
|                       |                                                 |