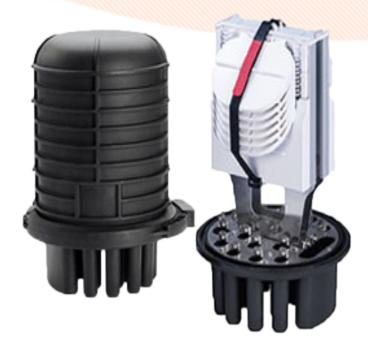

# DER13B

Direct Buriable

#### **PRODUCT SPECIFICATIONS**

Linxcom model DER13B Dome Enclosure provides protection over direct, branch and terminal connection for cables. They are easy and reliable to install, delivering high mechanical strength against every environmental condition. Widely used in many applications.

# **APPLICATIONS**

- Aerial
- **Direct-Burial**
- Wall & Pipeline Mounting