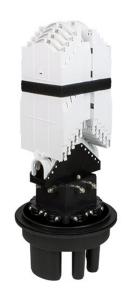

## **DOME ENCLOSURE**

DER12

## **PRODUCT SPECIFICATIONS**

Linxcom model DER12 Dome Enclosure provides protection over direct, branch and terminal connection for cables. They are easy and reliable to install, delivering high mechanical strength against every environmental condition. Widely used in many applications.

## **FEATURES BENEFITS**

- HQ ABS, PC
- Up to 240F
- Adjustable Cassettes
- - Sturdy IP 68 & IK 10 No Special Tools
  - Required
  - Protects Fibres in Field

| SPECIFICATIONS        |                                                 |
|-----------------------|-------------------------------------------------|
| Purpose               | Aerial, Direct-Burial, Wall & Pipeline Mounting |
| Capacity              | 240                                             |
| Cable Entries         | 7                                               |
| Dimensions (mm)       | 465x260                                         |
| Weight (kg)           | 5.45                                            |
| Sealing               | Heat Shrink                                     |
| Material              | ABS, PC                                         |
| Splicing Per Cassette | 12,24                                           |
| Cable Diameter (mm)   | φ8~17.5                                         |
|                       |                                                 |