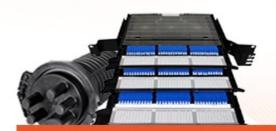

## **PRODUCT SPECIFICATIONS**

Linxcom model DER12 Dome Enclosure provides protection over direct, branch and terminal connection for cables. They are easy and reliable to install, delivering high mechanical strength against every environmental condition. Widely used in many applications.

## **FEATURES BENEFITS**

- HQ ABS, PC
- Up to 240F
- Adjustable Cassettes
- - Sturdy IP 68 & IK 10 No Special Tools
  - Required
  - Protects Fibres in Field

| SPECIFICATIONS        |                                                 |
|-----------------------|-------------------------------------------------|
| Purpose               | Aerial, Direct-Burial, Wall & Pipeline Mounting |
| Capacity              | 240                                             |
| Cable Entries         | 7                                               |
| Dimensions (mm)       | 465x260                                         |
| Weight (kg)           | 5.45                                            |
| Sealing               | Heat Shrink                                     |
| Material              | ABS, PC                                         |
| Splicing Per Cassette | 12,24                                           |
| Cable Diameter (mm)   | φ8~17.5                                         |
|                       |                                                 |