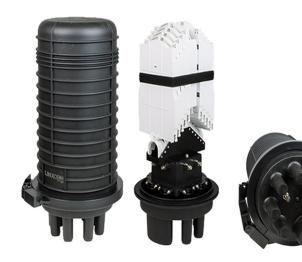

## **DOME ENCLOSURE**

DER12

## **PRODUCT SPECIFICATIONS**

Linxcom model DER12 Dome Enclosure provides protection over direct, branch and terminal connection for cables. They are easy and reliable to install, delivering high mechanical strength against every environmental condition. Widely used in many applications.

## **APPLICATIONS**

- Aerial
- **Direct-Burial**
- Wall & Pipeline Mounting