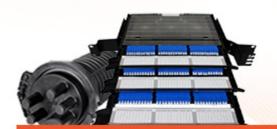

#### **PRODUCT SPECIFICATIONS**

Linxcom model DER10 Dome Enclosure provides protection over direct, branch and terminal connection for cables. They are easy and reliable to install, delivering high mechanical strength against every environmental condition. Widely used in many applications.

### **BENEFITS**

- HQ Polypropylene
- Up to 72F
- Adjustable Cassettes
- - No Special Tools

Sturdy IP 68 & IK 10

- Required
- Protects Fibres in Field

| SPECIFICATIONS        |                                                    |
|-----------------------|----------------------------------------------------|
| Purpose               | Aerial, Direct-Burial, Wall<br>& Pipeline Mounting |
| Capacity              | 72                                                 |
| Cable Entries         | 9                                                  |
| Dimensions (mm)       | 450x230                                            |
| Weight (kg)           | 3.2-3.5                                            |
| Sealing               | Mechanical                                         |
| Material              | Polypropylene                                      |
| Splicing Per Cassette | 12,24                                              |
| Cable Diameter (mm)   | φ05~24.0                                           |