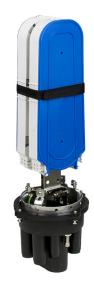

#### **PRODUCT SPECIFICATIONS**

Linxcom model DER10 Dome Enclosure provides protection over direct, branch and terminal connection for cables. They are easy and reliable to install, delivering high mechanical strength against every environmental condition. Widely used in many applications.

### **BENEFITS**

- HQ Polypropylene
- Up to 72F
- Adjustable Cassettes
- - No Special Tools

Sturdy IP 68 & IK 10

- Required
- Protects Fibres in Field

| SPECIFICATIONS        |                                                    |
|-----------------------|----------------------------------------------------|
| Purpose               | Aerial, Direct-Burial, Wall<br>& Pipeline Mounting |
| Capacity              | 72                                                 |
| Cable Entries         | 9                                                  |
| Dimensions (mm)       | 450x230                                            |
| Weight (kg)           | 3.2-3.5                                            |
| Sealing               | Mechanical                                         |
| Material              | Polypropylene                                      |
| Splicing Per Cassette | 12,24                                              |
| Cable Diameter (mm)   | φ05~24.0                                           |