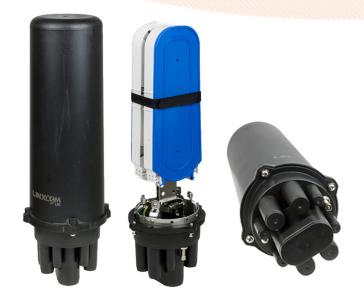

#### **PRODUCT SPECIFICATIONS**

Linxcom model DER10 Dome Enclosure provides protection over direct, branch and terminal connection for cables. They are easy and reliable to install, delivering high mechanical strength against every environmental condition. Widely used in many applications.

# **APPLICATIONS**

- Aerial
- **Direct-Burial**
- Wall & Pipeline Mounting