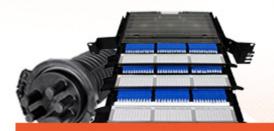

#### **PRODUCT SPECIFICATIONS**

Linxcom model DER09 Dome Enclosure provides protection over direct, branch and terminal connection for cables. They are easy and reliable to install, delivering high mechanical strength against every environmental condition. Widely used in many applications.

### **BENEFITS**

- HQ Polypropylene
- Up to 144F
- Adjustable Cassettes
- Sturdy IP 68 & IK 10
  - No Special Tools
    - Required
  - Protects Fibres in Field

| SPECIFICATIONS               |                                                    |  |  |  |
|------------------------------|----------------------------------------------------|--|--|--|
| Purpose                      | Aerial, Direct-Burial, Wall<br>& Pipeline Mounting |  |  |  |
| Capacity                     | 144                                                |  |  |  |
| Cable Entries                | 5                                                  |  |  |  |
| Dimensions (mm)              | 450x230                                            |  |  |  |
| Weight (kg)                  | 4.2-4.8                                            |  |  |  |
| Sealing                      | Mechanical                                         |  |  |  |
| Material                     | Polypropylene                                      |  |  |  |
| Splicing Per Cassette        | 24                                                 |  |  |  |
| Cable Diameter (mm)          | φ08~17.5                                           |  |  |  |
| ENVIRONMENTAL SPECIFICATIONS |                                                    |  |  |  |