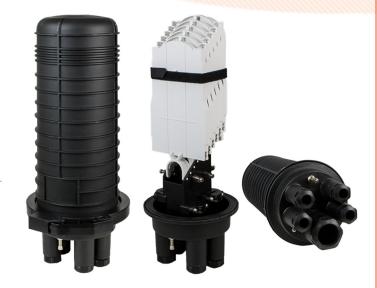

#### **PRODUCT SPECIFICATIONS**

Linxcom model DER09 Dome Enclosure provides protection over direct, branch and terminal connection for cables. They are easy and reliable to install, delivering high mechanical strength against every environmental condition. Widely used in many applications.

# **APPLICATIONS**

- Aerial
- **Direct-Burial**
- Wall & Pipeline Mounting