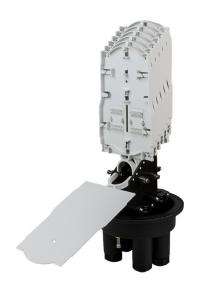

# **DOME ENCLOSURE**

DER09

#### **PRODUCT SPECIFICATIONS**

Linxcom model DER09 Dome Enclosure provides protection over direct, branch and terminal connection for cables. They are easy and reliable to install, delivering high mechanical strength against every environmental condition. Widely used in many applications.

### **BENEFITS**

- HQ Polypropylene
- Up to 144F
- Adjustable Cassettes
- Sturdy IP 68 & IK 10
  - No Special Tools
    - Required
  - Protects Fibres in Field

| SPECIFICATIONS               |                                                    |  |  |  |
|------------------------------|----------------------------------------------------|--|--|--|
| Purpose                      | Aerial, Direct-Burial, Wall<br>& Pipeline Mounting |  |  |  |
| Capacity                     | 144                                                |  |  |  |
| Cable Entries                | 5                                                  |  |  |  |
| Dimensions (mm)              | 450x230                                            |  |  |  |
| Weight (kg)                  | 4.2-4.8                                            |  |  |  |
| Sealing                      | Mechanical                                         |  |  |  |
| Material                     | Polypropylene                                      |  |  |  |
| Splicing Per Cassette        | 24                                                 |  |  |  |
| Cable Diameter (mm)          | φ08~17.5                                           |  |  |  |
| ENVIRONMENTAL SPECIFICATIONS |                                                    |  |  |  |