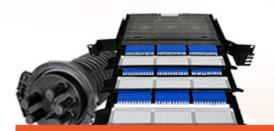

### **PRODUCT SPECIFICATIONS**

Linxcom model DER08 Dome Enclosure provides protection over direct, branch and terminal connection for cables. They are easy and reliable to install, delivering high mechanical strength against every environmental condition. Widely used in many applications.

# **BENEFITS**

- HQ Polypropylene
- Up to 120F
- Adjustable Cassettes
- Sturdy IP 68 & IK 10
  - No Special Tools
    - Required
  - Protects Fibres in Field

| SPECIFICATIONS               |                                                    |  |  |  |
|------------------------------|----------------------------------------------------|--|--|--|
| Purpose                      | Aerial, Direct-Burial, Wall<br>& Pipeline Mounting |  |  |  |
| Capacity                     | 120                                                |  |  |  |
| Cable Entries                | 5                                                  |  |  |  |
| Dimensions (mm)              | 470×210                                            |  |  |  |
| Weight (kg)                  | 4.3-4.8                                            |  |  |  |
| Sealing                      | Mechanical                                         |  |  |  |
| Material                     | Polypropylene                                      |  |  |  |
| Splicing Per Cassette        | 24                                                 |  |  |  |
| Cable Diameter (mm)          | φ08~17.5                                           |  |  |  |
| ENVIRONMENTAL SPECIFICATIONS |                                                    |  |  |  |