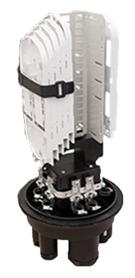

### **PRODUCT SPECIFICATIONS**

Linxcom model DER08 Dome Enclosure provides protection over direct, branch and terminal connection for cables. They are easy and reliable to install, delivering high mechanical strength against every environmental condition. Widely used in many applications.

## **APPLICATIONS**

- Aerial
- **Direct-Burial**
- Wall & Pipeline Mounting

# **BENEFITS**

- HQ Polypropylene
- Up to 120F
- Adjustable Cassettes
- Sturdy IP 68 & IK 10
  - No Special Tools
    - Required
  - Protects Fibres in Field

| SPECIFICATIONS               |                                                    |  |  |  |
|------------------------------|----------------------------------------------------|--|--|--|
| Purpose                      | Aerial, Direct-Burial, Wall<br>& Pipeline Mounting |  |  |  |
| Capacity                     | 120                                                |  |  |  |
| Cable Entries                | 5                                                  |  |  |  |
| Dimensions (mm)              | 470×210                                            |  |  |  |
| Weight (kg)                  | 4.3-4.8                                            |  |  |  |
| Sealing                      | Mechanical                                         |  |  |  |
| Material                     | Polypropylene                                      |  |  |  |
| Splicing Per Cassette        | 24                                                 |  |  |  |
| Cable Diameter (mm)          | φ08~17.5                                           |  |  |  |
| ENVIRONMENTAL SPECIFICATIONS |                                                    |  |  |  |