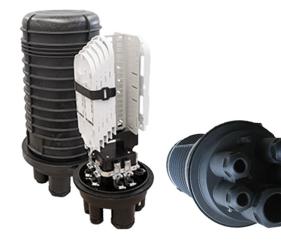

### **PRODUCT SPECIFICATIONS**

Linxcom model DER08 Dome Enclosure provides protection over direct, branch and terminal connection for cables. They are easy and reliable to install, delivering high mechanical strength against every environmental condition. Widely used in many applications.

## **APPLICATIONS**

- Aerial
- **Direct-Burial**
- Wall & Pipeline Mounting

# **BENEFITS**

- HQ Polypropylene
- Up to 120F
- Adjustable Cassettes
- Sturdy IP 68 & IK 10
  - No Special Tools
    - Required
  - Protects Fibres in Field

| SPECIFICATIONS               |                                                    |  |  |  |
|------------------------------|----------------------------------------------------|--|--|--|
| Purpose                      | Aerial, Direct-Burial, Wall<br>& Pipeline Mounting |  |  |  |
| Capacity                     | 120                                                |  |  |  |
| Cable Entries                | 5                                                  |  |  |  |
| Dimensions (mm)              | 470×210                                            |  |  |  |
| Weight (kg)                  | 4.3-4.8                                            |  |  |  |
| Sealing                      | Mechanical                                         |  |  |  |
| Material                     | Polypropylene                                      |  |  |  |
| Splicing Per Cassette        | 24                                                 |  |  |  |
| Cable Diameter (mm)          | φ08~17.5                                           |  |  |  |
| ENVIRONMENTAL SPECIFICATIONS |                                                    |  |  |  |