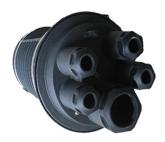

## **BENEFITS**

- HQ Polypropylene
- Up to 576F
- Adjustable Cassettes
- Sturdy IP 68 & IK 10
  - No Special Tools
    - Required
  - Protects Fibres in Field

| SPECIFICATIONS               |                                                 |  |  |  |
|------------------------------|-------------------------------------------------|--|--|--|
| Purpose                      | Aerial, Direct-Burial, Wall & Pipeline Mounting |  |  |  |
| Capacity                     | 576                                             |  |  |  |
| Cable Entries                | 7                                               |  |  |  |
| Dimensions (mm)              | 480x250                                         |  |  |  |
| Weight (kg)                  | 5.5-6.5                                         |  |  |  |
| Sealing                      | Mechanical                                      |  |  |  |
| Material                     | Polypropylene                                   |  |  |  |
| Splicing Per Cassette        | 12,24                                           |  |  |  |
| Cable Diameter (mm)          | φ8~17.5                                         |  |  |  |
| ENVIRONMENTAL SPECIFICATIONS |                                                 |  |  |  |

| ORDERING INFORMATION |       |            |                  |                                                                                                                                                 |
|----------------------|-------|------------|------------------|-------------------------------------------------------------------------------------------------------------------------------------------------|
| Product Code         | Model | Seal       | Cable<br>Entries | Core Size/Capacity                                                                                                                              |
| LXMDER07BXXM         | DER07 | Mechanical | 7                | 12,24,36,48,60,72,84,96,108,120,132,144,156,168,180,192,204,<br>216,228,240,252,264,276,288,312,336,360,384,408,432,456,480,<br>504,528,552,576 |