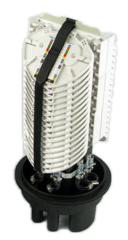

#### **PRODUCT SPECIFICATIONS**

Linxcom model DER07 Dome Enclosure provides protection over direct, branch and terminal connection for cables. They are easy and reliable to install, delivering high mechanical strength against every environmental condition. Widely used in many applications.

## **BENEFITS**

- HQ Polypropylene
- Up to 576F
- Adjustable Cassettes
- Sturdy IP 68 & IK 10
  - No Special Tools
    - Required
  - Protects Fibres in Field

| SPECIFICATIONS               |                                                 |  |  |  |
|------------------------------|-------------------------------------------------|--|--|--|
| Purpose                      | Aerial, Direct-Burial, Wall & Pipeline Mounting |  |  |  |
| Capacity                     | 576                                             |  |  |  |
| Cable Entries                | 7                                               |  |  |  |
| Dimensions (mm)              | 480x250                                         |  |  |  |
| Weight (kg)                  | 5.5-6.5                                         |  |  |  |
| Sealing                      | Mechanical                                      |  |  |  |
| Material                     | Polypropylene                                   |  |  |  |
| Splicing Per Cassette        | 12,24                                           |  |  |  |
| Cable Diameter (mm)          | φ8~17.5                                         |  |  |  |
| ENVIRONMENTAL SPECIFICATIONS |                                                 |  |  |  |