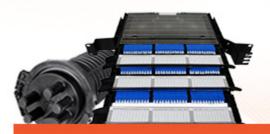

#### **PRODUCT SPECIFICATIONS**

Linxcom model DER07 Dome Enclosure provides protection over direct, branch and terminal connection for cables. They are easy and reliable to install, delivering high mechanical strength against every environmental condition. Widely used in many applications.

## **BENEFITS**

- HQ Polypropylene
- Up to 576F
- Adjustable Cassettes
- Sturdy IP 68 & IK 10
  - No Special Tools
    - Required
  - Protects Fibres in Field

| SPECIFICATIONS               |                                                 |  |  |  |
|------------------------------|-------------------------------------------------|--|--|--|
| Purpose                      | Aerial, Direct-Burial, Wall & Pipeline Mounting |  |  |  |
| Capacity                     | 576                                             |  |  |  |
| Cable Entries                | 7                                               |  |  |  |
| Dimensions (mm)              | 480x250                                         |  |  |  |
| Weight (kg)                  | 5.5-6.5                                         |  |  |  |
| Sealing                      | Mechanical                                      |  |  |  |
| Material                     | Polypropylene                                   |  |  |  |
| Splicing Per Cassette        | 12,24                                           |  |  |  |
| Cable Diameter (mm)          | φ8~17.5                                         |  |  |  |
| ENVIRONMENTAL SPECIFICATIONS |                                                 |  |  |  |