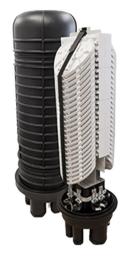

#### **PRODUCT SPECIFICATIONS**

Linxcom model DER07 Dome Enclosure provides protection over direct, branch and terminal connection for cables. They are easy and reliable to install, delivering high mechanical strength against every environmental condition. Widely used in many applications.

## **BENEFITS**

- HQ Polypropylene
- Up to 576F
- Adjustable Cassettes
- Sturdy IP 68 & IK 10
  - No Special Tools
    - Required
  - Protects Fibres in Field

| SPECIFICATIONS               |                                                 |  |  |  |
|------------------------------|-------------------------------------------------|--|--|--|
| Purpose                      | Aerial, Direct-Burial, Wall & Pipeline Mounting |  |  |  |
| Capacity                     | 576                                             |  |  |  |
| Cable Entries                | 7                                               |  |  |  |
| Dimensions (mm)              | 480x250                                         |  |  |  |
| Weight (kg)                  | 5.5-6.5                                         |  |  |  |
| Sealing                      | Mechanical                                      |  |  |  |
| Material                     | Polypropylene                                   |  |  |  |
| Splicing Per Cassette        | 12,24                                           |  |  |  |
| Cable Diameter (mm)          | φ8~17.5                                         |  |  |  |
| ENVIRONMENTAL SPECIFICATIONS |                                                 |  |  |  |

| ORDERING INFORMATION |       |            |                  |                                                                                                                                                 |
|----------------------|-------|------------|------------------|-------------------------------------------------------------------------------------------------------------------------------------------------|
| Product Code         | Model | Seal       | Cable<br>Entries | Core Size/Capacity                                                                                                                              |
| LXMDER07BXXM         | DER07 | Mechanical | 7                | 12,24,36,48,60,72,84,96,108,120,132,144,156,168,180,192,204,<br>216,228,240,252,264,276,288,312,336,360,384,408,432,456,480,<br>504,528,552,576 |