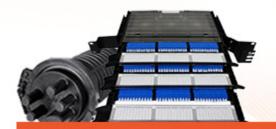

### **PRODUCT SPECIFICATIONS**

Linxcom model DER06 Dome Enclosure provides protection over direct, branch and terminal connection for cables. They are easy and reliable to install, delivering high mechanical strength against every environmental condition. Widely used in many applications.

#### **BENEFITS**

- HQ Polypropylene
- Up to 288F
- Adjustable Cassettes
- Sturdy IP 68 & IK 10
  - No Special Tools
    - Required
  - Protects Fibres in Field

| SPECIFICATIONS        |                                                    |
|-----------------------|----------------------------------------------------|
| Purpose               | Aerial, Direct-Burial, Wall<br>& Pipeline Mounting |
| Capacity              | 288                                                |
| Cable Entries         | 7                                                  |
| Dimensions (mm)       | 528x258                                            |
| Weight (kg)           | 5.0-5.5                                            |
| Sealing               | Heat Shrink                                        |
| Material              | Polypropylene                                      |
| Splicing Per Cassette | 12,24                                              |
| Cable Diameter (mm)   | φ8~20                                              |
|                       |                                                    |