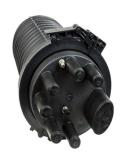

### **PRODUCT SPECIFICATIONS**

Linxcom model DER06 Dome Enclosure provides protection over direct, branch and terminal connection for cables. They are easy and reliable to install, delivering high mechanical strength against every environmental condition. Widely used in many applications.

## **APPLICATIONS**

- Aerial
- **Direct-Burial**
- Wall & Pipeline Mounting