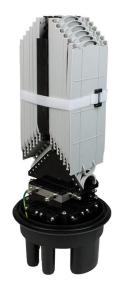

# **DOME ENCLOSURE**

DER06

### **PRODUCT SPECIFICATIONS**

Linxcom model DER06 Dome Enclosure provides protection over direct, branch and terminal connection for cables. They are easy and reliable to install, delivering high mechanical strength against every environmental condition. Widely used in many applications.

#### **BENEFITS**

- HQ Polypropylene
- Up to 288F
- Adjustable Cassettes
- Sturdy IP 68 & IK 10
  - No Special Tools
    - Required
  - Protects Fibres in Field

| SPECIFICATIONS        |                                                    |
|-----------------------|----------------------------------------------------|
| Purpose               | Aerial, Direct-Burial, Wall<br>& Pipeline Mounting |
| Capacity              | 288                                                |
| Cable Entries         | 7                                                  |
| Dimensions (mm)       | 528x258                                            |
| Weight (kg)           | 5.0-5.5                                            |
| Sealing               | Heat Shrink                                        |
| Material              | Polypropylene                                      |
| Splicing Per Cassette | 12,24                                              |
| Cable Diameter (mm)   | φ8~20                                              |
|                       |                                                    |