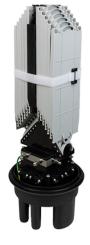

#### **BENEFITS**

- HQ Polypropylene
- Up to 288F
- Adjustable Cassettes
- Sturdy IP 68 & IK 10
  - No Special Tools
    - Required
  - Protects Fibres in Field

| SPECIFICATIONS        |                                                    |
|-----------------------|----------------------------------------------------|
| Purpose               | Aerial, Direct-Burial, Wall<br>& Pipeline Mounting |
| Capacity              | 288                                                |
| Cable Entries         | 7                                                  |
| Dimensions (mm)       | 528x258                                            |
| Weight (kg)           | 5.0-5.5                                            |
| Sealing               | Heat Shrink                                        |
| Material              | Polypropylene                                      |
| Splicing Per Cassette | 12,24                                              |
| Cable Diameter (mm)   | φ8~20                                              |
|                       |                                                    |