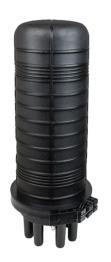

### **PRODUCT SPECIFICATIONS**

Linxcom model DER06 Dome Enclosure provides protection over direct, branch and terminal connection for cables. They are easy and reliable to install, delivering high mechanical strength against every environmental condition. Widely used in many applications.

## **APPLICATIONS**

- Aerial
- **Direct-Burial**
- Wall & Pipeline Mounting