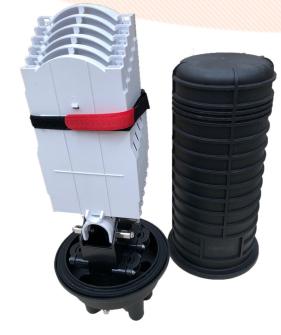

## **PRODUCT SPECIFICATIONS**

Linxcom model DER05 Dome Enclosure provides protection over direct, branch and terminal connection for cables. They are easy and reliable to install, delivering high mechanical strength against every environmental condition. Widely used in many applications.

#### **BENEFITS**

- **Modified Polymer** Plastic
- Up to 144F
- Adjustable Cassettes
- Sturdy IP 68 & IK 10
- No Special Tools Required
- Protects Fibres in

| SPECIFICATIONS               |                                                 |  |  |  |
|------------------------------|-------------------------------------------------|--|--|--|
| Purpose                      | Aerial, Direct-Burial, Wall & Pipeline Mounting |  |  |  |
| Capacity                     | 144                                             |  |  |  |
| Cable Entries                | 5                                               |  |  |  |
| Dimensions (mm)              | 450x230                                         |  |  |  |
| Weight (kg)                  | 3.8-4.2                                         |  |  |  |
| Sealing                      | Heat Shrink                                     |  |  |  |
| Material                     | Modified Polymer Plastic                        |  |  |  |
| Splicing Per Cassette        | 12,24                                           |  |  |  |
| Cable Diameter (mm)          | φ8~17.5                                         |  |  |  |
| ENVIDONMENTAL SPECIFICATIONS |                                                 |  |  |  |