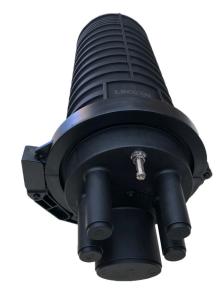

# DER05

## **PRODUCT SPECIFICATIONS**

Linxcom model DER05 Dome Enclosure provides protection over direct, branch and terminal connection for cables. They are easy and reliable to install, delivering high mechanical strength against every environmental condition. Widely used in many applications.

#### **BENEFITS**

- **Modified Polymer** Plastic
- Up to 144F
- Adjustable Cassettes
- Sturdy IP 68 & IK 10
- No Special Tools Required
- Protects Fibres in

| SPECIFICATIONS               |                                                 |  |  |  |
|------------------------------|-------------------------------------------------|--|--|--|
| Purpose                      | Aerial, Direct-Burial, Wall & Pipeline Mounting |  |  |  |
| Capacity                     | 144                                             |  |  |  |
| Cable Entries                | 5                                               |  |  |  |
| Dimensions (mm)              | 450x230                                         |  |  |  |
| Weight (kg)                  | 3.8-4.2                                         |  |  |  |
| Sealing                      | Heat Shrink                                     |  |  |  |
| Material                     | Modified Polymer Plastic                        |  |  |  |
| Splicing Per Cassette        | 12,24                                           |  |  |  |
| Cable Diameter (mm)          | φ8~17.5                                         |  |  |  |
| ENVIDONMENTAL SPECIFICATIONS |                                                 |  |  |  |