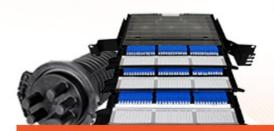

## **PRODUCT SPECIFICATIONS**

Linxcom model DER05 Dome Enclosure provides protection over direct, branch and terminal connection for cables. They are easy and reliable to install, delivering high mechanical strength against every environmental condition. Widely used in many applications.

#### **BENEFITS**

- **Modified Polymer** Plastic
- Up to 144F
- Adjustable Cassettes
- Sturdy IP 68 & IK 10
- No Special Tools Required
- Protects Fibres in

| SPECIFICATIONS               |                                                 |  |  |  |
|------------------------------|-------------------------------------------------|--|--|--|
| Purpose                      | Aerial, Direct-Burial, Wall & Pipeline Mounting |  |  |  |
| Capacity                     | 144                                             |  |  |  |
| Cable Entries                | 5                                               |  |  |  |
| Dimensions (mm)              | 450x230                                         |  |  |  |
| Weight (kg)                  | 3.8-4.2                                         |  |  |  |
| Sealing                      | Heat Shrink                                     |  |  |  |
| Material                     | Modified Polymer Plastic                        |  |  |  |
| Splicing Per Cassette        | 12,24                                           |  |  |  |
| Cable Diameter (mm)          | φ8~17.5                                         |  |  |  |
| ENVIDONMENTAL SPECIFICATIONS |                                                 |  |  |  |