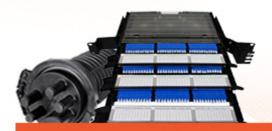

## **PRODUCT SPECIFICATIONS**

Linxcom model DER04 Dome Enclosure provides protection over direct, branch and terminal connection for cables. They are easy and reliable to install, delivering high mechanical strength against every environmental condition. Widely used in many applications.

## **BENEFITS FEATURES**

- HQ Polypropylene
- Up to 144F
- Adjustable Cassettes
- Sturdy IP 68 & IK 10
  - No Special Tools
    - Required
  - Protects Fibres in Field

| SPECIFICATIONS        |                                                 |
|-----------------------|-------------------------------------------------|
| Purpose               | Aerial, Direct-Burial, Wall & Pipeline Mounting |
| Capacity              | 144                                             |
| Cable Entries         | 5                                               |
| Dimensions (mm)       | 510x230                                         |
| Weight (kg)           | 3.6-4.2                                         |
| Sealing               | Heat Shrink                                     |
| Material              | Polypropylene                                   |
| Splicing Per Cassette | 12,24                                           |
| Cable Diameter (mm)   | φ8~20                                           |