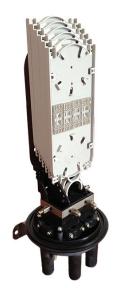

## **DOME ENCLOSURE**

DER04

## **PRODUCT SPECIFICATIONS**

Linxcom model DER04 Dome Enclosure provides protection over direct, branch and terminal connection for cables. They are easy and reliable to install, delivering high mechanical strength against every environmental condition. Widely used in many applications.

## **BENEFITS FEATURES**

- HQ Polypropylene
- Up to 144F
- Adjustable Cassettes
- Sturdy IP 68 & IK 10
  - No Special Tools
    - Required
  - Protects Fibres in Field

| SPECIFICATIONS        |                                                 |
|-----------------------|-------------------------------------------------|
| Purpose               | Aerial, Direct-Burial, Wall & Pipeline Mounting |
| Capacity              | 144                                             |
| Cable Entries         | 5                                               |
| Dimensions (mm)       | 510x230                                         |
| Weight (kg)           | 3.6-4.2                                         |
| Sealing               | Heat Shrink                                     |
| Material              | Polypropylene                                   |
| Splicing Per Cassette | 12,24                                           |
| Cable Diameter (mm)   | φ8~20                                           |