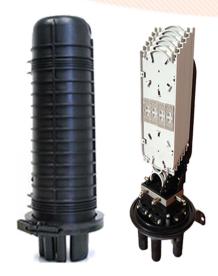

## **DOME ENCLOSURE**

DER04

## **PRODUCT SPECIFICATIONS**

Linxcom model DER04 Dome Enclosure provides protection over direct, branch and terminal connection for cables. They are easy and reliable to install, delivering high mechanical strength against every environmental condition. Widely used in many applications.

## **APPLICATIONS**

- Aerial
- **Direct-Burial**
- Wall & Pipeline Mounting