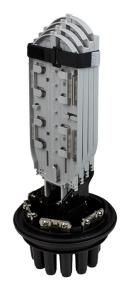

## **PRODUCT SPECIFICATIONS**

Linxcom model DER03 Dome Enclosure provides protection over direct, branch and terminal connection for cables. They are easy and reliable to install, delivering high mechanical strength against every environmental condition. Widely used in many applications.

## **BENEFITS FEATURES**

- HQ Polypropylene
- Up to 96F
- Adjustable Cassettes
- - Sturdy IP 68 & IK 10 No Special Tools
  - Required
  - Protects Fibres in Field

| SPECIFICATIONS        |                                                 |  |
|-----------------------|-------------------------------------------------|--|
| Purpose               | Aerial, Direct-Burial, Wall & Pipeline Mounting |  |
| Capacity              | 96                                              |  |
| Cable Entries         | 9                                               |  |
| Dimensions (mm)       | 470×210                                         |  |
| Weight (kg)           | 2.0                                             |  |
| Sealing               | Heat Shrink                                     |  |
| Material              | Polypropylene                                   |  |
| Splicing Per Cassette | 12,24                                           |  |
| Cable Diameter (mm)   | φ8~20                                           |  |
|                       |                                                 |  |