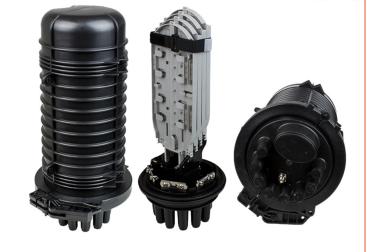

## **DOME ENCLOSURE**

DER03

## **PRODUCT SPECIFICATIONS**

Linxcom model DER03 Dome Enclosure provides protection over direct, branch and terminal connection for cables. They are easy and reliable to install, delivering high mechanical strength against every environmental condition. Widely used in many applications.

## **APPLICATIONS**

- Aerial
- **Direct-Burial**
- Wall & Pipeline Mounting