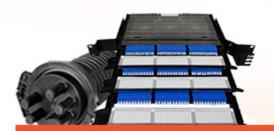

FIBRE MANAGEMENT

## **PRODUCT SPECIFICATIONS**

Linxcom model DER03 Dome Enclosure provides protection over direct, branch and terminal connection for cables. They are easy and reliable to install, delivering high mechanical strength against every environmental condition. Widely used in many applications.

## **BENEFITS FEATURES**

- HQ Polypropylene
- Up to 96F
- Adjustable Cassettes
- - Sturdy IP 68 & IK 10 No Special Tools
  - Required
  - Protects Fibres in Field

| SPECIFICATIONS        |                                                 |  |
|-----------------------|-------------------------------------------------|--|
| Purpose               | Aerial, Direct-Burial, Wall & Pipeline Mounting |  |
| Capacity              | 96                                              |  |
| Cable Entries         | 9                                               |  |
| Dimensions (mm)       | 470×210                                         |  |
| Weight (kg)           | 2.0                                             |  |
| Sealing               | Heat Shrink                                     |  |
| Material              | Polypropylene                                   |  |
| Splicing Per Cassette | 12,24                                           |  |
| Cable Diameter (mm)   | φ8~20                                           |  |
|                       |                                                 |  |