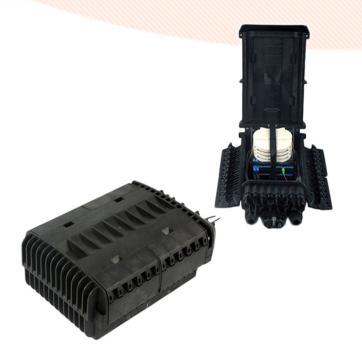

## **PRODUCT SPECIFICATIONS**

Linxcom model DER02 Dome Enclosure provides protection over direct, branch and terminal connection for cables. They are easy and reliable to install, delivering high mechanical strength against every environmental condition. Widely used in many applications.