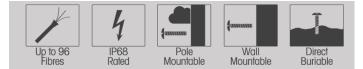

# **APPLICATIONS**

- Aerial
- **Direct-Burial**
- Wall & Pipeline Mounting

### **BENEFITS**

- HQ Polypropylene Up to 96F
- Sturdy IP 68 & IK 10
- Adjustable Cassettes
- No Special Tools Required **Protects Fibres in**
- Field

| SPECIFICATIONS               |                             |  |  |  |
|------------------------------|-----------------------------|--|--|--|
| Purpose                      | Aerial, Direct-Burial, Wall |  |  |  |
|                              | & Pipeline Mounting         |  |  |  |
| Capacity                     | 96                          |  |  |  |
| Cable Entries                | 19                          |  |  |  |
| Dimensions (mm)              | 380x245x130                 |  |  |  |
| Weight (kg)                  | 4.5-5.0                     |  |  |  |
| Sealing                      | Mechanical                  |  |  |  |
| Material                     | Polypropylene               |  |  |  |
| Splicing Per Cassette        | 12,24                       |  |  |  |
| Cable Diameter (mm)          | <b>φ8~17.5</b>              |  |  |  |
|                              |                             |  |  |  |
| ENVIRONMENTAL SPECIFICATIONS |                             |  |  |  |
| Operation (°C)               | -40~+65                     |  |  |  |
| Installation (°C)            | -40~+65                     |  |  |  |