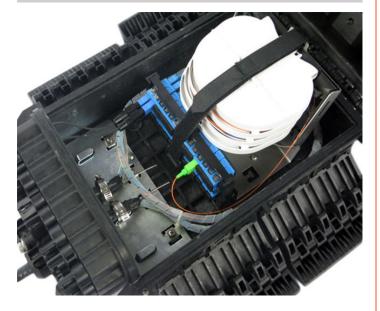

### **BENEFITS**

- HQ Polypropylene Up to 96F
- Sturdy IP 68 & IK 10
- Adjustable Cassettes
- No Special Tools Required **Protects Fibres in**
- Field

| SPECIFICATIONS               |                             |  |  |  |
|------------------------------|-----------------------------|--|--|--|
| Purpose                      | Aerial, Direct-Burial, Wall |  |  |  |
|                              | & Pipeline Mounting         |  |  |  |
| Capacity                     | 96                          |  |  |  |
| Cable Entries                | 19                          |  |  |  |
| Dimensions (mm)              | 380x245x130                 |  |  |  |
| Weight (kg)                  | 4.5-5.0                     |  |  |  |
| Sealing                      | Mechanical                  |  |  |  |
| Material                     | Polypropylene               |  |  |  |
| Splicing Per Cassette        | 12,24                       |  |  |  |
| Cable Diameter (mm)          | <b>φ8~17.5</b>              |  |  |  |
|                              |                             |  |  |  |
| ENVIRONMENTAL SPECIFICATIONS |                             |  |  |  |
| Operation (°C)               | -40~+65                     |  |  |  |
| Installation (°C)            | -40~+65                     |  |  |  |