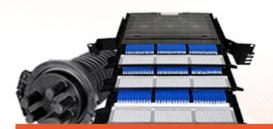

#### **PRODUCT SPECIFICATIONS**

Linxcom model DER01 Dome Enclosure provides protection over direct, branch and terminal connection for cables. They are easy and reliable to install, delivering high mechanical strength against every environmental condition. Widely used in many applications.

### **FEATURES**

## **BENEFITS**

- HQ Polypropylene
- Up to 60F
- Adjustable Cassettes
- Sturdy IP 68 & IK 10
  - No Special Tools
    - Required
  - Protects Fibres in Field

| SPECIFICATIONS               |                                                    |  |  |  |
|------------------------------|----------------------------------------------------|--|--|--|
| Purpose                      | Aerial, Direct-Burial, Wall<br>& Pipeline Mounting |  |  |  |
| Capacity                     | 60                                                 |  |  |  |
| Cable Entries                | 5                                                  |  |  |  |
| Dimensions (mm)              | 300 x 220 x 100                                    |  |  |  |
| Weight (kg)                  | 2.4-2.7                                            |  |  |  |
| Sealing                      | Mechanical                                         |  |  |  |
| Material                     | Polypropylene                                      |  |  |  |
| Splicing Per Cassette        | 12                                                 |  |  |  |
| Cable Diameter (mm)          | φ08~15                                             |  |  |  |
| ENVIRONMENTAL SPECIFICATIONS |                                                    |  |  |  |