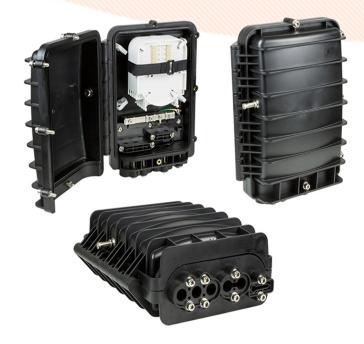

#### **PRODUCT SPECIFICATIONS**

Linxcom model DER01 Dome Enclosure provides protection over direct, branch and terminal connection for cables. They are easy and reliable to install, delivering high mechanical strength against every environmental condition. Widely used in many applications.

### **FEATURES**

## **BENEFITS**

- HQ Polypropylene
- Up to 60F
- Adjustable Cassettes
- Sturdy IP 68 & IK 10
  - No Special Tools
    - Required
  - Protects Fibres in Field

| SPECIFICATIONS               |                                                    |  |  |  |
|------------------------------|----------------------------------------------------|--|--|--|
| Purpose                      | Aerial, Direct-Burial, Wall<br>& Pipeline Mounting |  |  |  |
| Capacity                     | 60                                                 |  |  |  |
| Cable Entries                | 5                                                  |  |  |  |
| Dimensions (mm)              | 300 x 220 x 100                                    |  |  |  |
| Weight (kg)                  | 2.4-2.7                                            |  |  |  |
| Sealing                      | Mechanical                                         |  |  |  |
| Material                     | Polypropylene                                      |  |  |  |
| Splicing Per Cassette        | 12                                                 |  |  |  |
| Cable Diameter (mm)          | φ08~15                                             |  |  |  |
| ENVIRONMENTAL SPECIFICATIONS |                                                    |  |  |  |