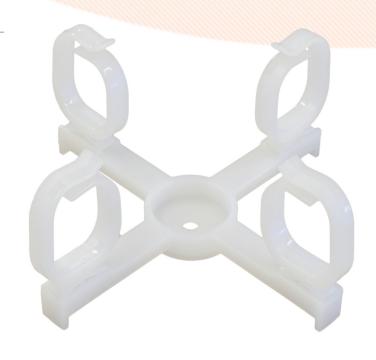

## **PRODUCT SPECIFICATIONS**

Linxcom Cross-type fibre management can be purchased in singular parts for a fully customisable fibre management solution.

The hooks click into the holder to produce 90, 180 and 360 degrees management or alternatively can be spaced out separately for a greater bend radius and/or oblong shape.