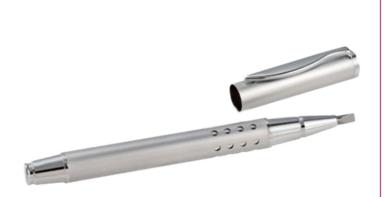

## **CARBIDE CLEAVER PEN**

## **PRODUCT SPECIFICATIONS**

Linxcom Carbide cleaver pens are used for cleaving excess fibre when terminating connectors. Incise or score the fibre optic glass in a scratch-and-pull technique with minimum damage to the material.

| TECHNICAL SPECIFICATIONS |                 |
|--------------------------|-----------------|
| Tip                      | 30° Wedge Shape |
| Barrel                   | Stainless Steel |
| Weight                   | 56g             |
| Dimensions               | 133mm           |
|                          |                 |