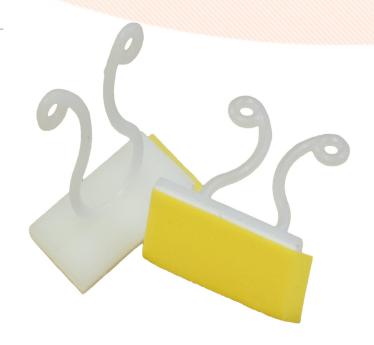

## **PRODUCT SPECIFICATIONS**

Linxcom Bunny clips can be used in singles for fibre and cable routing or together for a fully customisable fibre management solution.

The clips are easily twisted together and provide a strong locking mechanism but allow for easy access for maintenance or expansion.