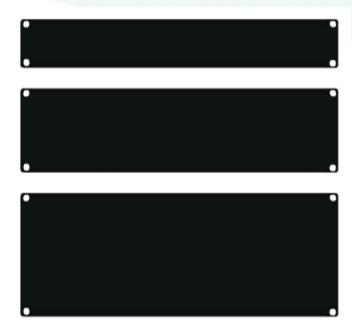

## **PANEL**

## **BLANKING**

## **PRODUCT SPECIFICATIONS**

Linxcom Blanking Panels are used to block empty U spaces in 19" cabinets and allow for proper airflow. Using a cabinet or rack without blanking panels will result in improper cooling leading to potential thermal damage for your products.

| ORDERING INFORM | ATION                     |
|-----------------|---------------------------|
| Product Code    | Description               |
| LXMA-7-1U       | Linxcom 1U Blanking Panel |
| LXMA-7-2U       | Linxcom 2U Blanking Panel |
| LXMA-7-3U       | Linxcom 3U Blanking Panel |
| LXMA-7-4U       | Linxcom 4U Blanking Panel |