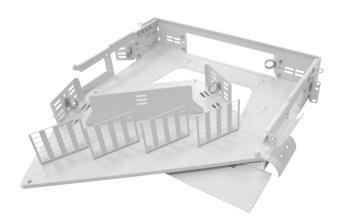

#### **Features & Benefits**

- Made from high quality materials and designed for easy access for installers and network administrators
- Swing-out pivoting tray and swing-open magnetised front for minimising the movement of cables
- Houses not only splices, cassettes, pigtails and adapters, but also patch cords and cable
- Cable guides around the panel to ensure bend radius in any application
- Cable entries to the side and rear
- Adjustable mounting brackets for mounting in various cabinet sizes and requirements
- Screwless adapter mounting various cabinet sizes and requirements

# 2U Pivoting Patch Panel