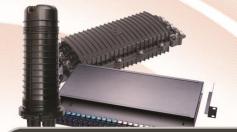

## 2U Pivoting Patch Panel

The 19" Pivoting patch panel is designed for compact and high density system requirements, especially for FTTx applications.

This solution allows easy access to the front as well as the splice trays and pigtails at the rear without having to remove the panel from a cabinet or rack.

# 2U Pivoting Patch Panel