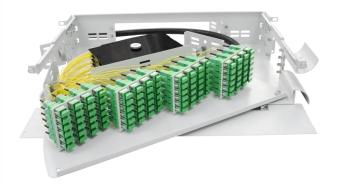

## 2U Pivoting Patch Panel

The 19" Pivoting patch panel is designed for compact and high density system requirements, especially for FTTx applications.

This solution allows easy access to the front as well as the splice trays and pigtails at the rear without having to remove the panel from a cabinet or rack.

#### **Features & Benefits**

- Made from high quality materials and designed for easy access for installers and network administrators
- Swing-out pivoting tray and swing-open magnetised front for minimising the movement of cables
- Houses not only splices, cassettes, pigtails and adapters, but also patch cords and cable
- Cable guides around the panel to ensure bend radius in any application
- Cable entries to the side and rear
- Adjustable mounting brackets for mounting in various cabinet sizes and requirements
- Screwless adapter mounting various cabinet sizes and requirements

# 2U Pivoting Patch Panel