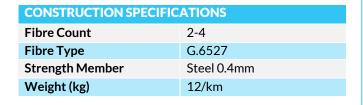

## **BENEFITS**

- 2 -4 Core
- Light weight and high practicability
- Flame Retardant
  - Durable and High Quality
  - Strength Member

| JACKET SPECIFICATIONS |                                |
|-----------------------|--------------------------------|
| Material              | LSZH                           |
| Colour                | Black                          |
| Outer Diameter        | $(2.0\pm0.1)\times(3.0\pm0.1)$ |
| Rip Cord              |                                |
| Tensile Strength      | 150 - 250N                     |
| Crush Resistance      | 220 N/10cm                     |
|                       | 100 N/10cm                     |
| Bending Radius        | 12/30mm                        |