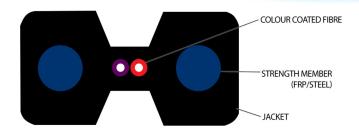

## **PRODUCT SPECIFICATIONS**

Linxcom Indoor Drop Cable uses a bow type flat surface. The fibre optic cable is placed in the centre of the cable. This cable has two strength members placed at each side to strengthen it.